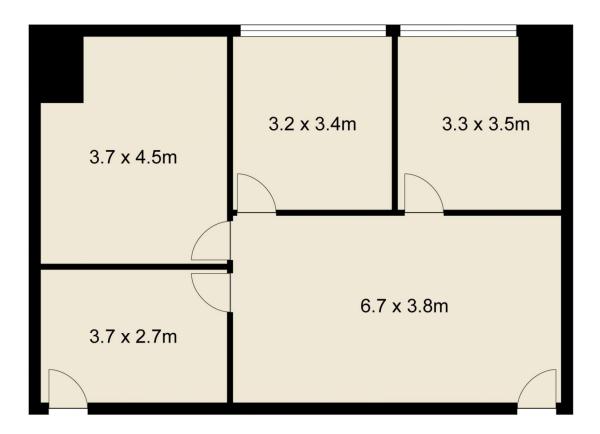

Level 17/1710/87 Liverpool Street Sydney NSW

1 🕰

View

- \* Approx. 72sqm internal area plus a car space and a storage
- \* 4 partitioned rooms
- \* 1 partitioned room with a separate entrance
- \* Quality fit out
- \* Individual air conditioning
- \* Access to World Tower resort facilities (swimming pool, gym, sauna etc)
- \* Minutes to Town Hall, Museum, Local Courts, Chinatown and Darling Harbour
- \* Affordable rent

## For full version visit the website

| Туре  |  |
|-------|--|
| Price |  |

- : Offices
- : Contact Agent
- Building Size : 72 sqm
  - : https://www.drakeproperty.com/lease/ns w/sydney-city/sydney/commercial/offices /8186651

Joy Huang 02 9283 6280

https://www.drakeproperty.com

Scale in metres. Indicative only. Dimensions are approximate. All information contained herein is gathered from sources we believe to be reliable. However we cannot guarantee its accuracy and interested persons should rely on their own enquiries.