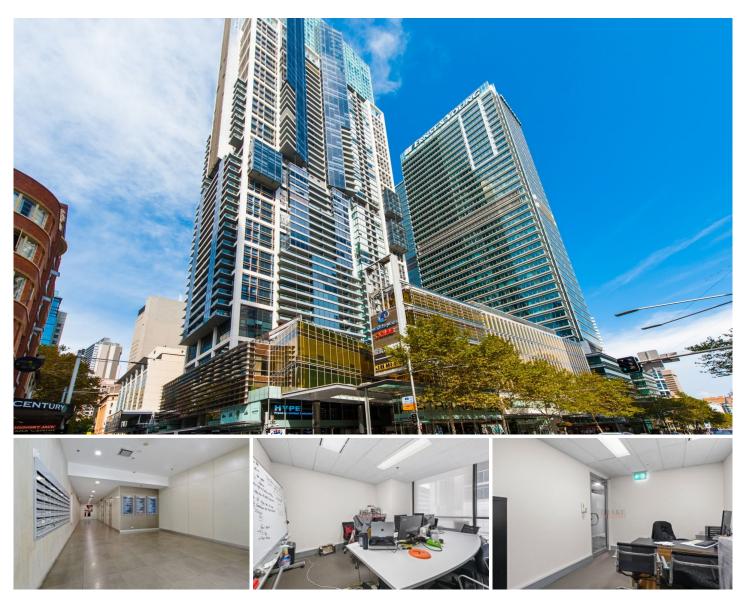

Level 17/1710/87 Liverpool Street Sydney NSW

1 🕰

View

- \* Approx. 72sqm internal area plus a car space and a storage
- \* 4 partitioned rooms
- \* 1 partitioned room with a separate entrance
- \* Quality fit out
- \* Individual air conditioning
- \* Access to World Tower resort facilities (swimming pool, gym, sauna etc)
- \* Minutes to Town Hall, Museum, Local Courts, Chinatown and Darling Harbour
- \* Affordable rent

87 Liverpool Street is the commercial section of the prominent World Tower complex and adjacent to the prestigious World Square retail and commercial

## 1710, 87 Liverpool Street, Sydney