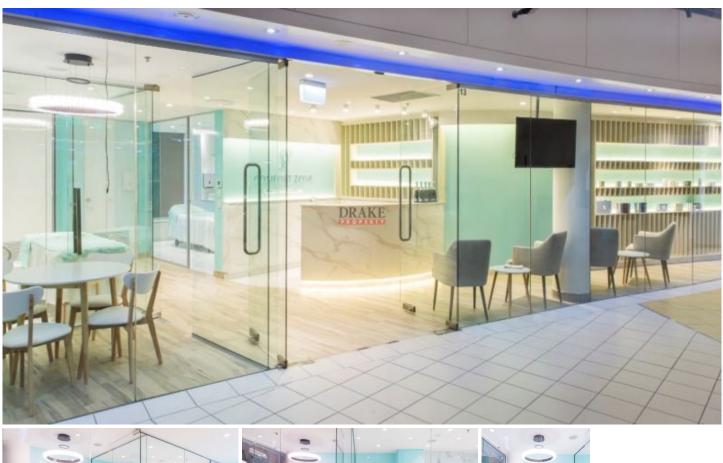

## Level GF/Shop13/1 Dixon Street Sydney NSW

\* Approx. 68m2 with abundant natural light

\* Ultra wide frontage about 15m approx.

\* Harbour St Ground Level Exposure Opposite Darling Square Novotel

- \* Medical usage approved
- \* Best located in 1 Dixon boutique shopping arcade

\* Large window display facing high traffic Harbour&Goulburn Street

- \* Existing quality and modern cosmetic/beauty clinic fit out
- \* 3 Glass Partitioning rooms with water basin, 1 office
- \* Reception area, tea room and open waiting space
- \* Available cosmetic equipment
- \* Close to Central Station, Town Hall Station

\* Next to Darling square, Darling Harbour, World Square, Hyde Park etc