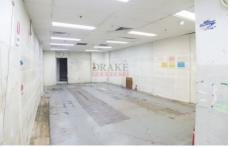

## **Key Features**

- \* Area: approx. 83m2
- \* Street frontage
- \* Great exposure

Situated on the one of the busiest ENTERTAINMENT& IN

For full version visit the website

Type : Retail

Price : Contact Agent

Building Size: 83 sqm

View: https://www.drakeproperty.com/lease/ns

w/sydney-city/sydney/commercial/retail/

8173369