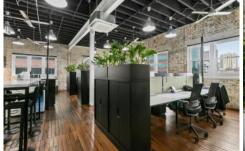

## Level 6/5/2-12 Foveaux Street Surry Hills NSW

2 - 12 Foveaux Street is a converted warehouse style office building located at the corner of Mary Street close to Central Station. The building offers on - site building management and excellent proximity to public transport, cafes, bars and eateries

- \* Approx. 158m2
- \* One partition room and open area
- \* Asking rent \$9,400 per month + GST Garbage Fee: \$170 per month + GST
- \* Extra high ceilings
- \* Internal kitchen
- \* Natural light
- \* Polished timber floor
- \* A minute's walk from Central station