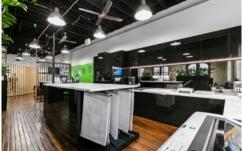

## Level 6/5/2-12 Foveaux Street Surry Hills NSW

2 - 12 Foveaux Street is a converted warehouse style office building located at the corner of Mary Street close to Central Station. The building offers on - site building management and excellent proximity to public transport, cafes, bars and eateries

- \* Approx. 158m2
- \* One partition room and open area
- \* Asking rent \$9,400 per month + GST Garbage Fee: \$170 per month + GST
- \* Extra high ceilings
- \* Internal kitchen
- \* Natural light
- \* Polished timber floor
- \* A minute's walk from Central station