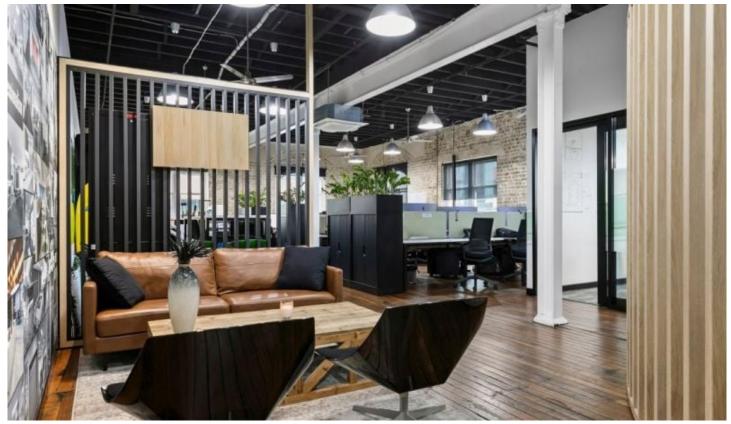

## Level 6/5/2-12 Foveaux Street Surry Hills NSW

2 - 12 Foveaux Street is a converted warehouse style office building located at the corner of Mary Street close to Central Station. The building offers on - site building management and excellent proximity to public transport, cafes, bars and eateries

- \* Approx. 158m2
- \* One partition room and open area
- \* Asking rent \$9,400 per month + GST Garbage Fee: \$170 per month + GST
- \* Extra high ceilings
- \* Internal kitchen
- \* Natural light
- \* Polished timber floor
- \* A minute's walk from Central station