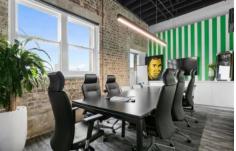

## Level 6/5/2-12 Foveaux Street Surry Hills NSW

2 - 12 Foveaux Street is a converted warehouse style office building located at the corner of Mary Street close to Central Station. The building offers on - site building management and excellent proximity to public transport, cafes, bars and eateries

- \* Approx. 158m2
- \* One partition room and open area
- \* Asking rent \$9,400 per month + GST Garbage Fee: \$170 per month + GST
- \* Extra high ceilings
- \* Internal kitchen
- \* Natural light
- \* Polished timber floor
- \* A minute's walk from Central station