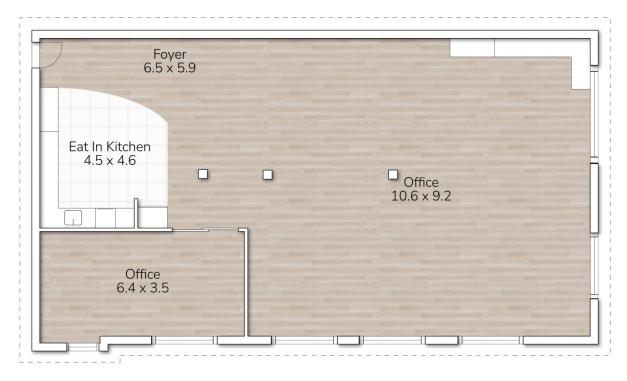

- \* Approx. 158m2
- \* One partition room and open area
- \* Asking rent \$9,400 per month + GST Garbage Fee: \$170 per month + GST
- \* Extra high ceilings
- \* Internal kitchen
- \* Natural light
- \* Polished timber floor
- \* A minute's walk from Central station

Total 158m²

This floor plan is for marketing purposes only. Dimensions and layout are approximate. Mountfort Media gives no guarantee or warranty over the accuracy of this plan.