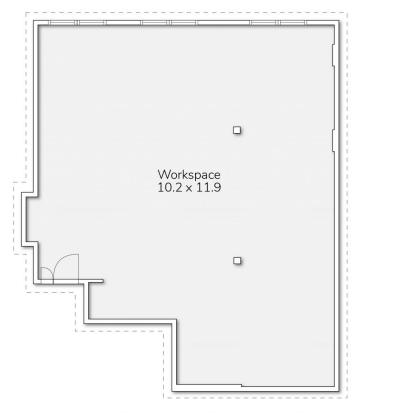

## Type Price Building Size : 106 sqm

- : Offices
- : \$6,400 plus GST pm

View

: https://www.drakeproperty.com/lease/ns w/eastern-suburbs/surry-hills/commercia l/offices/8172537

## SUITE 6/1-2 FOVEAUX STREET, SURRY HILLS

Total 106m<sup>2</sup>

-

This floor plan is for marketing purposes only. Dimensions and layout are approximate. Mountfort Media gives no guarantee or warranty over the accuracy of this plan.