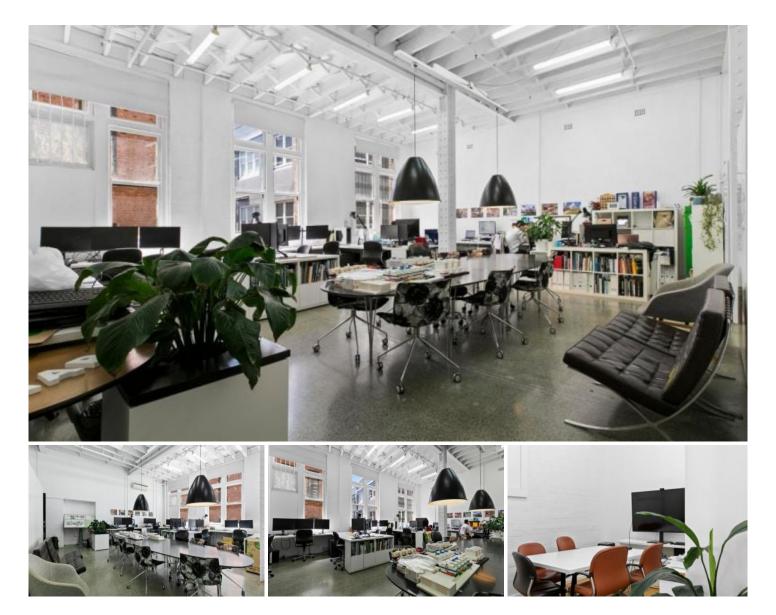

## Level 1/6/2-12 Foveaux Street Surry Hills NSW

2 - 12 Foveaux Street is a converted warehouse style office building located at the corner of Mary Street close to Central Station. The building offers on - site building management and excellent proximity to public transport, cafes, bars and eateries

- \* Approx. 106m2 Open Plan
- \* Asking rent \$6,400 per month + GST
- Garbage Fee: \$110 per month + GST
- \* Extra High Ceilings
- \* Internal Kitchen
- \* Natural Light
- \* Polished Timber Floor
- \* A minute's walk from Central station
- \* Close to all restaurants and bars