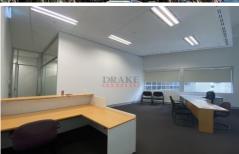

## Level 4/650 George Street Sydney NSW

Contemporary style, modern office in World Square is offered for lease. With close proximity to Town Hall, Museum, Local Courts and China Town, it will appeal to small or medium size, professional practice searching for quality and convenience. It features:

- \* Approx. 45sqm
- \* Open plan
- \* High ceiling
- \* Ample natural light
- \* Bonus car space in World Square