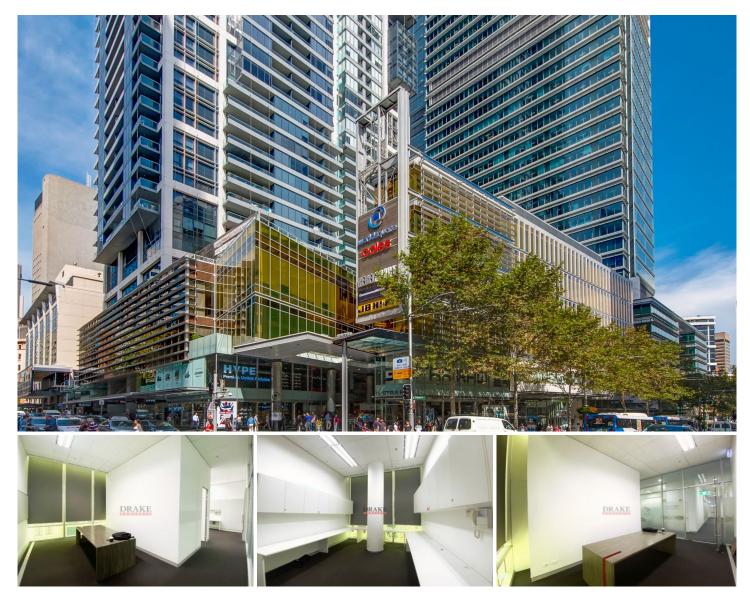

## Level 3/34/650 George Street Street Sydney NSW

Contemporary style, modern office in World Square is offered for lease. With close proximity to Town Hall, Museum, Local Courts and China Town, it will appeal to small or medium size, professional practice searching for quality and convenience.

- It features:
- \* Approx. 50m2
- \* One partitioning room
- \* Reception area and open space
- \* Ample natural light
- \* Great lift exposure

Description 650 George Street is a new five level building, part of the