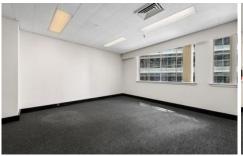

## Property particulars:

- Approx. 116m2
- Affordable rent
- Fit-out including reception area, board room and offices in addition to an open area
- Recently renovated with new painting, new carpet and brand new LED lights
- Close to Town Hall, Pitt St Mall, World Square etc