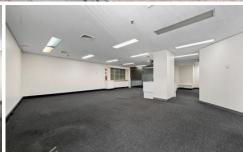

## Property particulars:

- Approx. 116m2
- Affordable rent
- Fit-out including reception area, board room and offices in addition to an open area
- Recently renovated with new painting, new carpet and brand new LED lights
- Close to Town Hall, Pitt St Mall, World Square etc