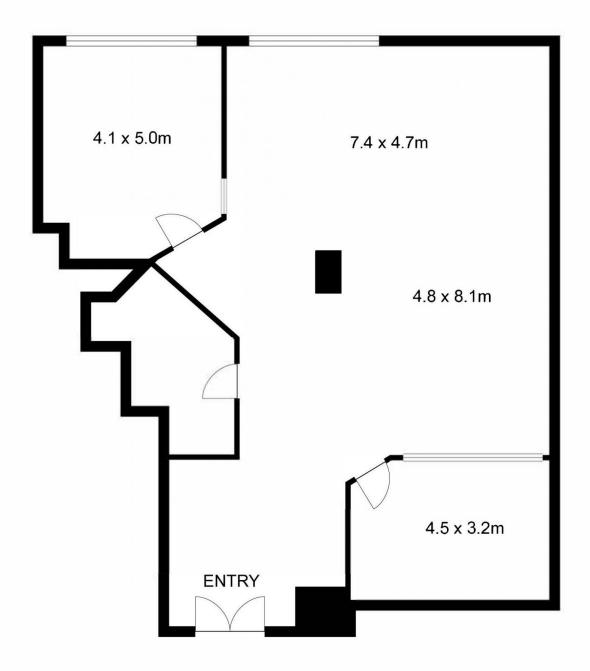

## Property particulars:

- Approx. 116m2
- Affordable rent
- Fit-out including reception area, board room and offices in addition to an open area
- Recently renovated with new painting, new carpet and brand new LED lights
- Close to Town Hall, Pitt St Mall, World Square etc

## Description

14 storey building plus a shopping arcade at street level, upgraded in 1984 and since strata subdivided into 33 lots. The building is serviced by two lifts and its amenities is located on each floor, including toilets and a tea room.

## For full version visit the website

Scale in metres. Indicative only. Dimensions are approximate. All information contained herein is gathered from sources we believe to be reliable. However we cannot guarantee its accuracy and interested persons should rely on their own enquiries.