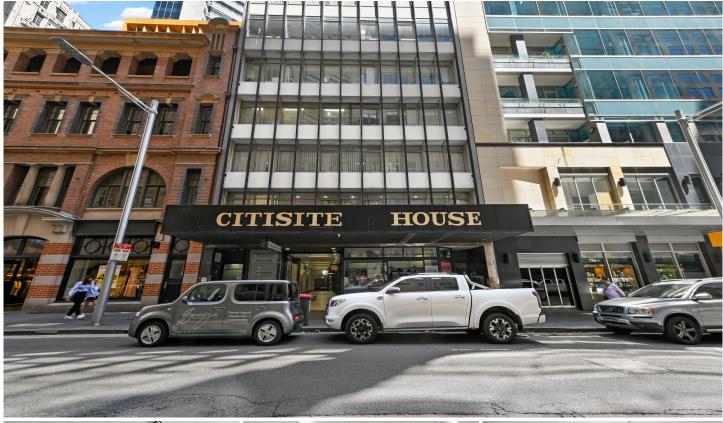

## Level 6/601/155 Castlereagh Street Sydney NSW

## Description

14 storey building plus a shopping arcade at street level, upgraded in 1984 and since strata subdivided into 33 lots. The building is serviced by two lifts and its amenities is located on each floor, including toilets and a tea room.

Type : Offices
Price : Contact Agent
Building Size : 116 sqm

**View**: https://www.drakeproperty.com/sale/nsw

/sydney-city/sydney/commercial/offices/

8151787

Joy Huang 02 9283 6280