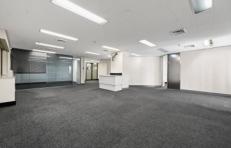

## Property particulars:

- Approx. 116m2
- Affordable rent
- Fit-out including reception area, board room and offices in addition to an open area
- Recently renovated with new painting, new carpet and brand new LED lights
- Close to Town Hall, Pitt St Mall, World Square etc