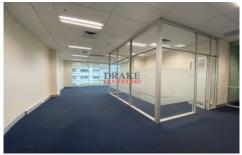

## Level 6/604/299 Sussex Street Sydney NSW

- \* Approx. 95.3m2
- \* One glass partitioned room
- \* Spacious open space
- \* Private kitchen with water
- \* Extra high ceiling 3.2m
- \* Ample natural light