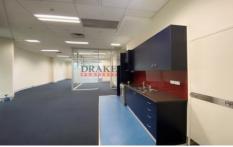

## Level 6/604/299 Sussex Street Sydney NSW

- \* Approx. 95.3m2
- \* One glass partitioned room
- \* Spacious open space
- \* Private kitchen with water
- \* Extra high ceiling 3.2m
- \* Ample natural light