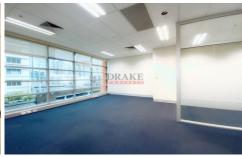

## Level 6/604/299 Sussex Street Sydney NSW

- \* Approx. 95.3m2
- \* One glass partitioned room
- \* Spacious open space
- \* Private kitchen with water
- \* Extra high ceiling 3.2m
- \* Ample natural light