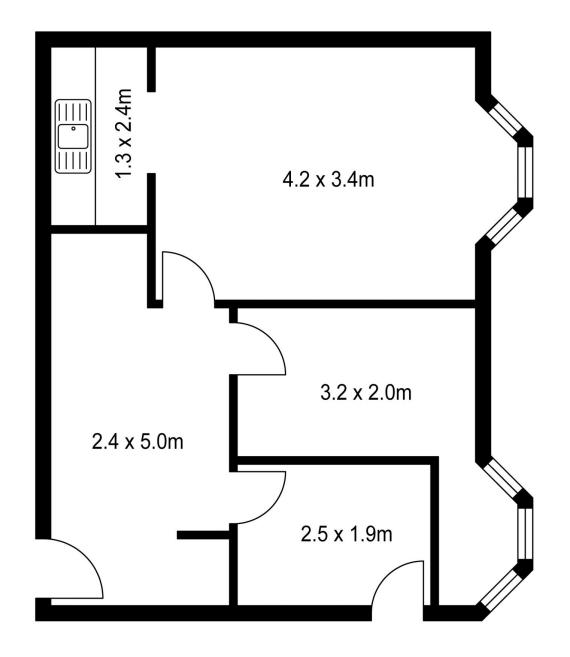

## Level 1/103/135 Macquarie Street Sydney NSW

- \* Approx. 46m2
- \* 3 partitioned rooms
- \* Great natural light
- \* Water basin
- \* Great location, close to Circular Quay, Martin Place and the Domain
- \* Suitable for professional or medical use
- \* Tenanted property

INT: 46 m<sup>2</sup>

Scale in metres. Indicative only. Dimensions are approximate. All information contained herein is gathered from sources we believe to be reliable. However we cannot guarantee its accuracy and interested persons should rely on their own enquiries.