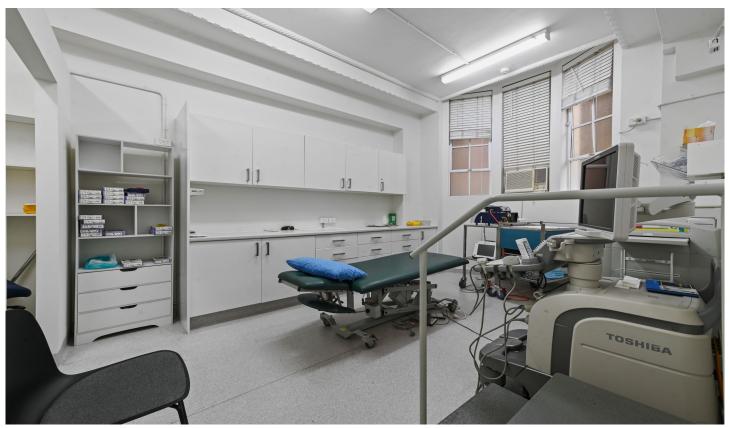

## Level 1/103/135 Macquarie Street Sydney NSW

- \* Approx. 46m2
- \* 3 partitioned rooms
- \* Great natural light
- \* Water basin
- \* Great location, close to Circular Quay, Martin Place and the Domain
- \* Suitable for professional or medical use
- \* Tenanted property