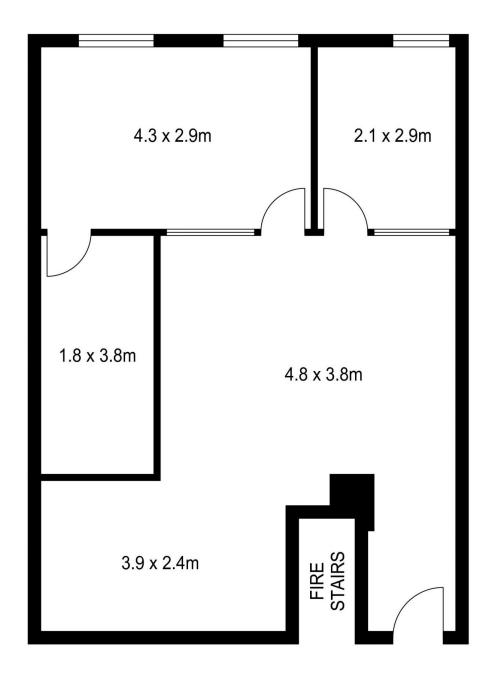

It features:

- \* Approx. 59m2
- \* Two partitioned rooms and one board room and one manager room.
- \* Reception plus open area
- \* Prime Location Close to Town Hall, Hyde Park, QVB
- \* Secure and exceptionally well maintained building

McArdle Legal House, a 13-storey office building with

For full version visit the website

Type : Offices
Price : Contact Agent

Building Size: 59 sqm

View : https://www.drakeproperty.com/sale/nsw

/sydney-city/sydney/commercial/offices/

8113156

INT: 59 m<sup>2</sup>

Scale in metres. Indicative only. Dimensions are approximate. All information contained herein is gathered from sources we believe to be reliable. However we cannot guarantee its accuracy and interested persons should rely on their own enquiries.