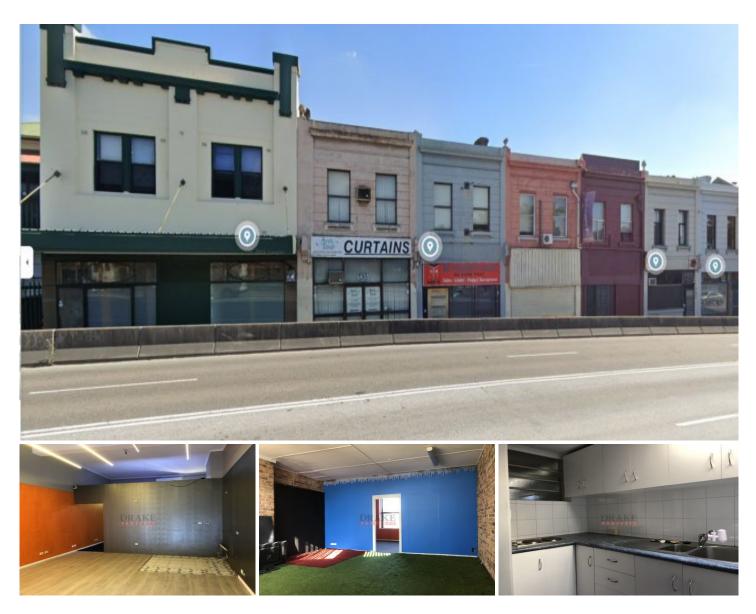

## Level WB/133 Regent Street Chippendale NSW

- \* Approx. 150m2
- \* Double storey premises
- \* Double lock up garage access from rear lane
- \* Functional kitchen & bathroom with a shower
- \* Affordable rent

## Location

This premises is located on a main road being Regent Street. With lots exposure this would suit small business, advertising, printing company etc.

Please contact David on 0492 929 791 for inspections or detailed information.