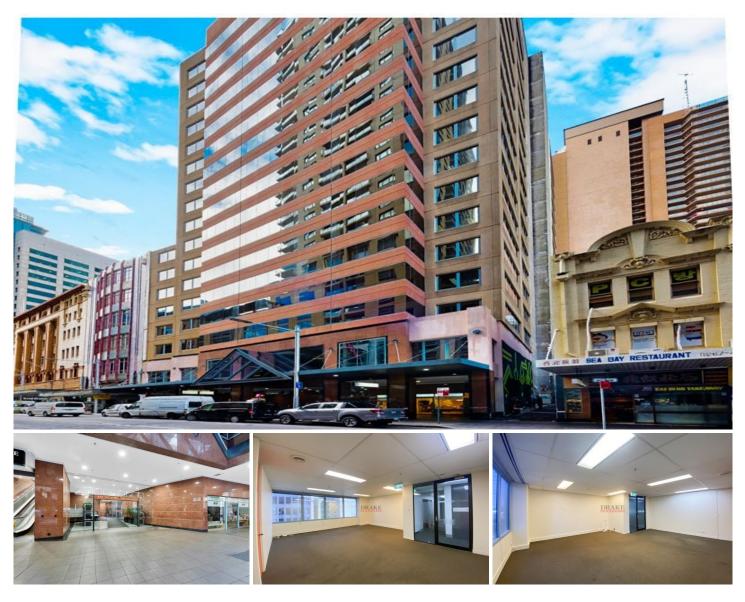

## Level 11/1106/370 Pitt Street Sydney NSW

- \* Approx. 64m2
- \* Ample natural light
- \* Two partitioning rooms plus a reception area
- \* Close to Town Hall, Local Courts and World Square
- \* Quality fit out

The Chambers is an 18 story building comprising 15 office floors above 2 retail floors and a shopping arcade which inter-connects with the property to the rear providing access to Castlereagh Street. The premises are serviced by high speed elevators and are of superb quality.