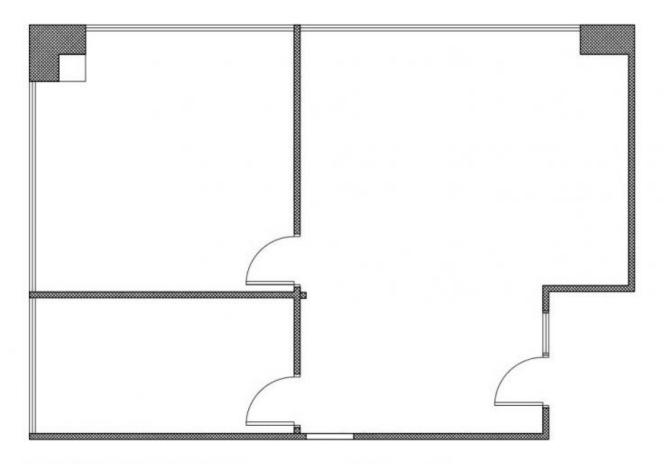

## Level 11/1106/370 Pitt Street Sydney NSW

- \* Approx. 64m2
- \* Ample natural light
- \* Two partitioning rooms plus a reception area
- \* Close to Town Hall, Local Courts and World Square
- \* Quality fit out

## Price : Contact Agent

Building Size : 64 sqm

View

: https://www.drakeproperty.com/lease/ns w/sydney-city/sydney/commercial/offices /8081971

Scale 1:50 @ A3. Estimates only. Please take your own measurements. No assurance these are correct.