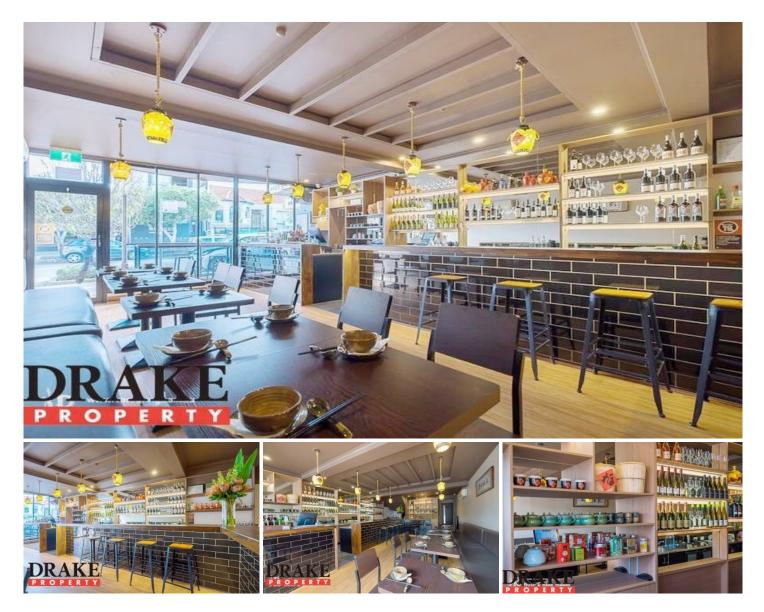

## **31 Norton Street Leichhardt NSW**

Expansive Norton Street retail Hospitality Asset ready for owner operator or invest!

- \* Ideal Owner Occupy Hospitality Investment
- \* Well Established Oriental Restaurant
- \* Heart of the Leichhardt Shopping District
- \* Prominent Norton Street address
- \* Existing restaurant fit out

Drake Property is delighted to present for sale a high profile Norton Street restaurant located at 31 Norton Street, Leichhardt

Offered to the market with a well established Restaurant business or Vacant Possession, the high exposure existing restaurant offers a rare opportunity of scale for an incoming occupier or investor to purchase a prominent Norton Street 1 😭