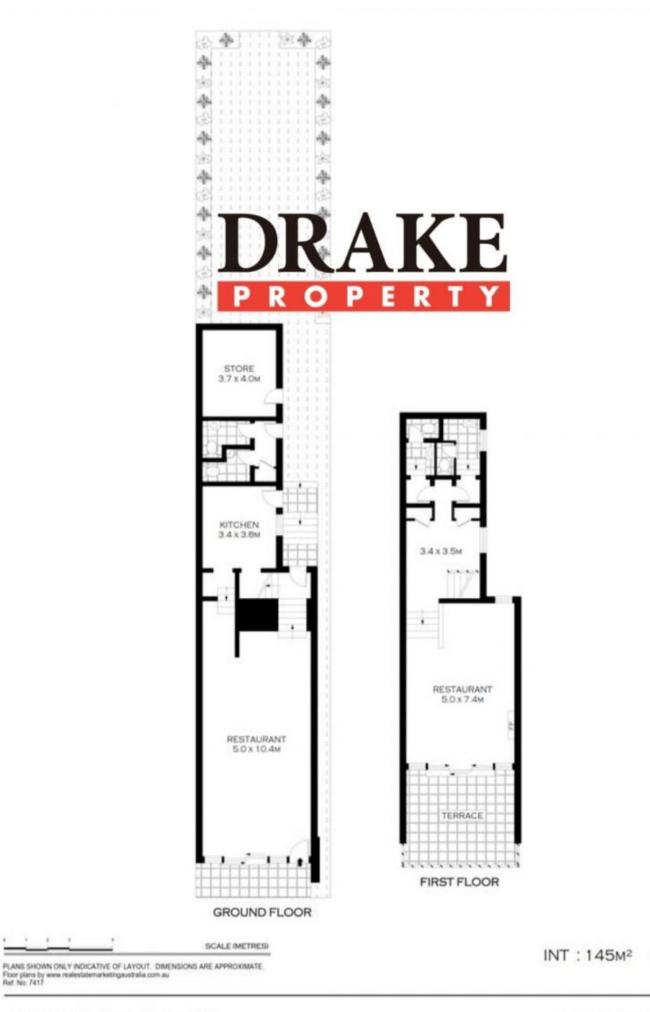

Price

Land Size

View

- : Contact Agent
- Building Size : 160 sqm
  - : 234 sqm
  - : https://www.drakeproperty.com/sale/nsw /inner-west/leichhardt/commercial/retail/ 8068872