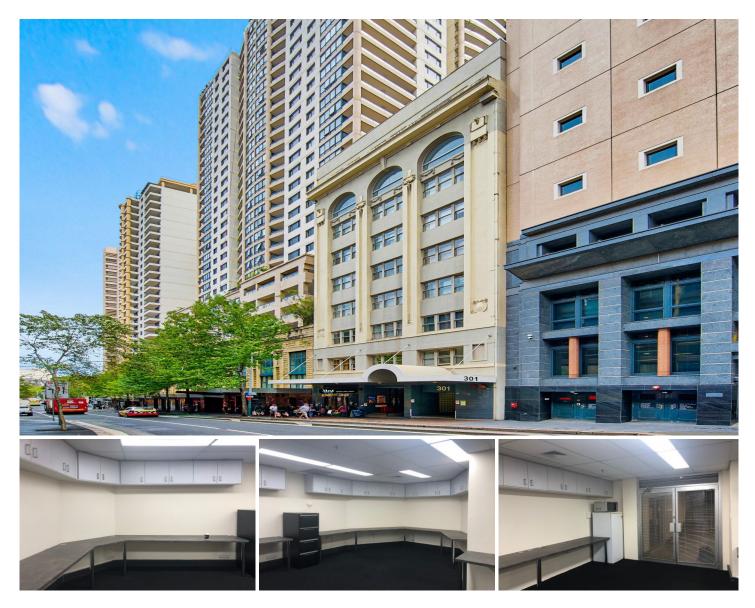

## Level Lower Grou/2/301A Castlereagh Street Sydney NSW

Drake Property is pleased to offer for sale Suite 2/301A Castlereagh Street, Haymarket. The subject property is a boutique strata office located close to World Square and Chinatown in the Sydney CBD.

## Key Features:

- Approx. 33sqm
- Open plan
- Air-conditioned suite
- Close to major Central, Museum and Town Hall train stations, World Square, Local Courts & China Town
- Common Kitchenette and male and female toilets
- Surrounded by popular cafes and restaurants

## Location

The property is located on the western side of Castlereagh

Price : Contact agent Building Size : 33 sqm

View : https://www.drakepi

: https://www.drakeproperty.com/sale/nsw/sydney-city/sydney/commercial/offices/