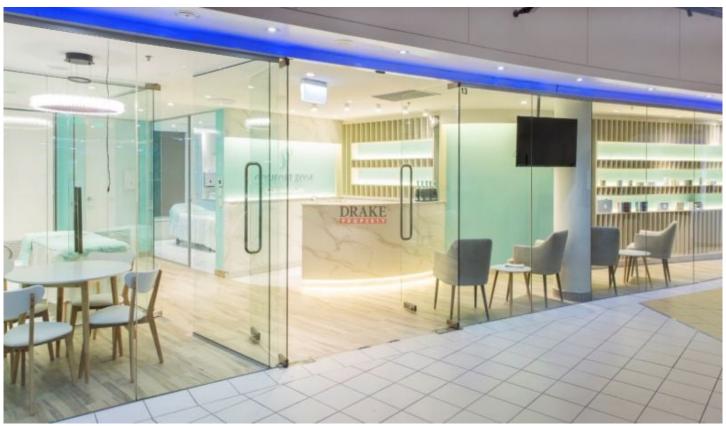

## Level Ground/Shop13/1 Dixon Street Haymarket NSW

- \* Approx. 68sqm with abundant natural light
- \* Ultra wide frontage about 15m approx.
- \* Harbour St Ground Level Exposure Opposite Darling Square Novotel
- \* Medical usage approved
- \* Best located in 1 Dixon boutique shopping arcade
- \* Large window display facing high traffic Harbour&Goulburn Street
- \* Existing quality and modern cosmetic/beauty clinic fit out
- \* 3 Glass Partitioning rooms with water basin, 1 office
- \* Reception area, tea room and open waiting space
- \* Available cosmetic equipment
- \* Close to Central Station, Town Hall Station
- \* Next to Darling square, Darling Harbour, World Square, Hyde Park etc
- \* Retail shop with office rate
- \* Perfectly suitable for cosmetic, medical, dental, massage,