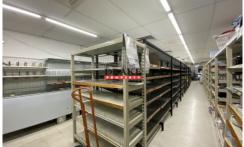

## Level GF/1 Shepherd Street Chippendale NSW

- \* For Lease/Sale
- \* Approx.130sqm internal
- \* Within a high density residential area
- \* Previous well known Orange Asian Supermarket
- \* Come with an underground secure parking space
- \* Bathroom inside the premises
- \* Close to Broadway Shopping Centre, Unilodge accommodation, UTS, University of Notre Dame etc