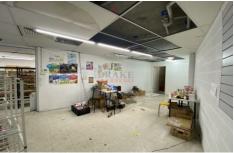

## Level GF/1 Shepherd Street Chippendale NSW

- \* For Lease/Sale
- \* Approx.130sqm internal
- \* Within a high density residential area
- \* Previous well known Orange Asian Supermarket
- \* Come with an underground secure parking space
- \* Bathroom inside the premises
- \* Close to Broadway Shopping Centre, Unilodge accommodation, UTS, University of Notre Dame etc