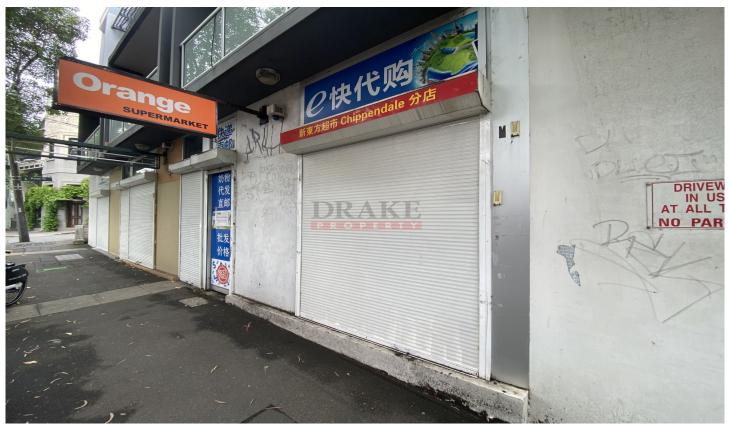

## Level GF/1 Shepherd Street Chippendale NSW

- \* For Lease/Sale
- \* Approx.130sqm internal
- \* Within a high density residential area
- \* Previous well known Orange Asian Supermarket
- \* Come with an underground secure parking space
- \* Bathroom inside the premises
- \* Close to Broadway Shopping Centre, Unilodge accommodation, UTS, University of Notre Dame etc

For arranging inspections or detailed information, please ring David on 0492 92 9791.

Price : Contact Agent Building Size : 130 sqm

**View**: https://www.drakeproperty.com/sale/nsw

/sydney-city/chippendale/commercial/ret