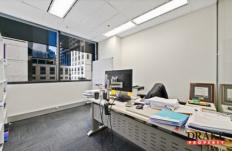

## Level 16/1604/87 Liverpool Street Sydney NSW

- \* Approx. 54sqm
- \* Three partitioned rooms and open space
- \* Quality fit out
- \* Individual air conditioning
- \* Access to World Tower resort facilities (swimming pool, gym, sauna etc)
- \* Minutes to Town Hall, Museum, Local Courts, Chinatown and Darling Harbour