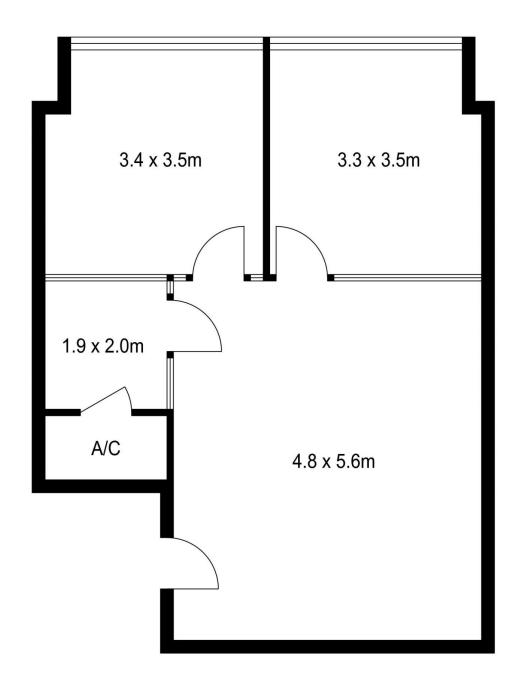

## Level 16/1604/87 Liverpool Street Sydney NSW

- \* Approx. 54sqm
- \* Three partitioned rooms and open space
- \* Quality fit out
- \* Individual air conditioning
- \* Access to World Tower resort facilities (swimming pool, gym, sauna etc)
- \* Minutes to Town Hall, Museum, Local Courts, Chinatown and Darling Harbour

Price : Contact Agent

Building Size: 54 sqm

View : https://www.drakeproperty.com/sale/nsw

/sydney-city/sydney/commercial/offices/

8023672

Joy Huang 02 9283 6280

INT: 54 m<sup>2</sup>

Scale in metres. Indicative only. Dimensions are approximate. All information contained herein is gathered from sources we believe to be reliable. However we cannot guarantee its accuracy and interested persons should rely on their own enquiries.