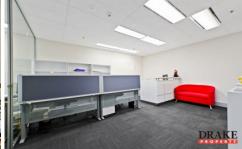

## Level 16/1604/87 Liverpool Street Sydney NSW

- \* Approx. 54sqm
- \* Three partitioned rooms and open space
- \* Quality fit out
- \* Individual air conditioning
- \* Access to World Tower resort facilities (swimming pool, gym, sauna etc)
- \* Minutes to Town Hall, Museum, Local Courts, Chinatown and Darling Harbour