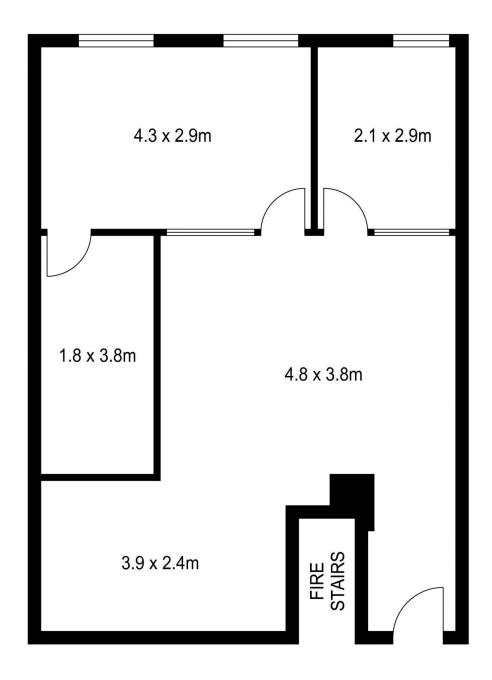

It features:

- \* Approx. 59m2
- \* Two partitioned rooms and one board room and one manager room.
- \* Reception plus open area
- \* Prime Location Close to Town Hall, Hyde Park, QVB
- \* Secure and exceptionally well maintained building

McArdle Legal House, a 13-storey office building with parking for 32 cars in two basement levels, completed in 1970. Formerly known as Allife Centre and before that

Price : Contact Agent Building Size : 59 sqm

Guilding Size . 59 Sqri

View : https://www.drakeproperty.com/sale/nsw/sydney-city/sydney/commercial/offices/

8019635

INT: 59 m<sup>2</sup>

Scale in metres. Indicative only. Dimensions are approximate. All information contained herein is gathered from sources we believe to be reliable. However we cannot guarantee its accuracy and interested persons should rely on their own enquiries.