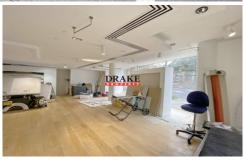

Extensive glass frontage and just moments to Bourke and Oxford Street shopping and dining, bus station 10 meters away and a 10 minute walk to Central Station.

Key features of the property include:

- \*\* Wraparound floor to ceiling glass façade
- \*\* Sun drenched North and East aspect
- \*\* 179 sqm internal area including 42sqm mezzanine office, the lease is for the

ground level section

\*\* Undercover security tandem car space

1 🗪

Price : \$52,000 pa Building Size : 179 sqm

View : https://www.drakeproperty.com/lease/ns

w/eastern-suburbs/surry-hills/commercia

I/retail/8012720