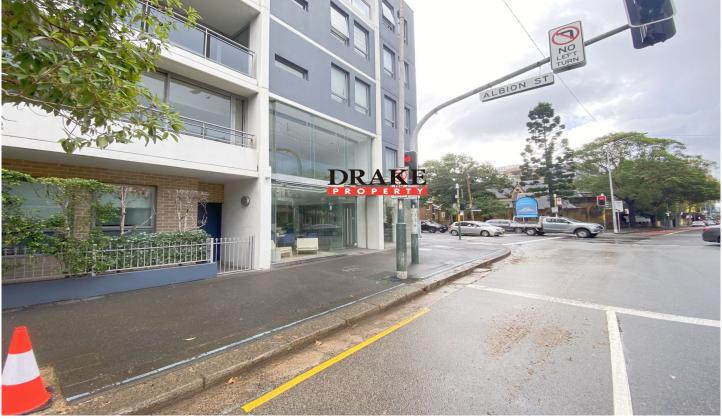

## Shop 2/209 Albion Street Surry Hills NSW

- \* Dual frontage sit on the major city-Airport Artery
- \*I deal brand exposure to 35,000 plus motor vehicles daily
- \* Corner position Albion/Flinders Street
- \* Ideal for showroom, creative office for professional

Extensive glass frontage and just moments to Bourke and Oxford Street shopping and dining, bus station 10 meters away and a 10 minute walk to Central Station.

Key features of the property include:

- \*\* Wraparound floor to ceiling glass façade
- \*\* Sun drenched North and East aspect
- \*\* 179 sqm internal area including 42sqm mezzanine office, the lease is for the

ground level section

\*\* Undercover security tandem car space

1 🗪

Price : \$52,000 pa Building Size : 179 sqm

View : https://www.drakeproperty.com/lease/ns

w/eastern-suburbs/surry-hills/commercia

I/retail/8012720