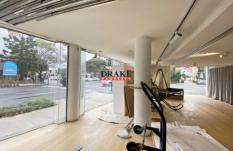

Extensive glass frontage and just moments to Bourke and Oxford Street shopping and dining, bus station 10 meters away and a 10 minute walk to Central Station.

Key features of the property include:

- \*\* Wraparound floor to ceiling glass façade
- \*\* Sun drenched North and East aspect
- \*\* 179 sqm internal area including 42sqm mezzanine office, the lease is for the

ground level section

\*\* Undercover security tandem car space

1 🗪

Price : \$52,000 pa Building Size : 179 sqm

View : https://www.drakeproperty.com/lease/ns

w/eastern-suburbs/surry-hills/commercia

I/retail/8012720