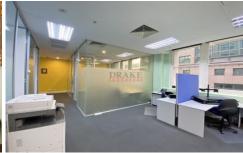

## Key Features:

- \* Best designed office for professionals, Museum Station and Town Hall Station
- are just a stone throw away
- \* Downing Central Court, Family court etc are all in very short distance
- \* Sit on the corner of Pitt and Liverpool St with abundant natural light morning and afternoon
- \* Fitted and Furnished/5 Full glass partition rooms plus reception waiting area
- plus open spaces
- \* Amenities in Common Area
- \* Close to Cafes, Restaurants, Shops, Parks and Courts
- \* First choice for Law firm