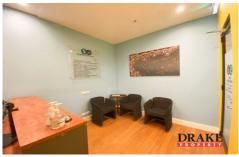

## Key Features:

- \* Best designed office for professionals, Museum Station and Town Hall Station
- are just a stone throw away
- \* Downing Central Court, Family court etc are all in very short distance
- \* Sit on the corner of Pitt and Liverpool St with abundant natural light morning and afternoon
- \* Fitted and Furnished/5 Full glass partition rooms plus reception waiting area
- plus open spaces
- \* Amenities in Common Area
- \* Close to Cafes, Restaurants, Shops, Parks and Courts
- \* First choice for Law firm