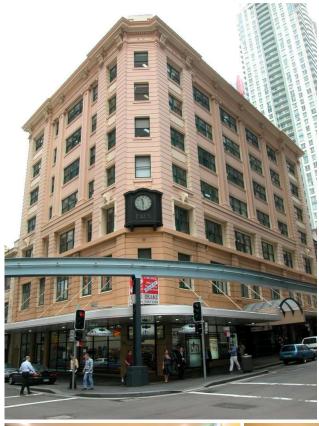

## Level 2/203/379 Pitt Street Sydney NSW

## Key Features:

- \* Best designed office for professionals, Museum Station and Town Hall Station
- are just a stone throw away
- \* Downing Central Court, Family court etc are all in very short distance
- \* Sit on the corner of Pitt and Liverpool St with abundant natural light morning and afternoon
- \* Fitted and Furnished/5 Full glass partition rooms plus reception waiting area
- plus open spaces
- \* Amenities in Common Area
- \* Close to Cafes, Restaurants, Shops, Parks and Courts
- \* First choice for Law firm