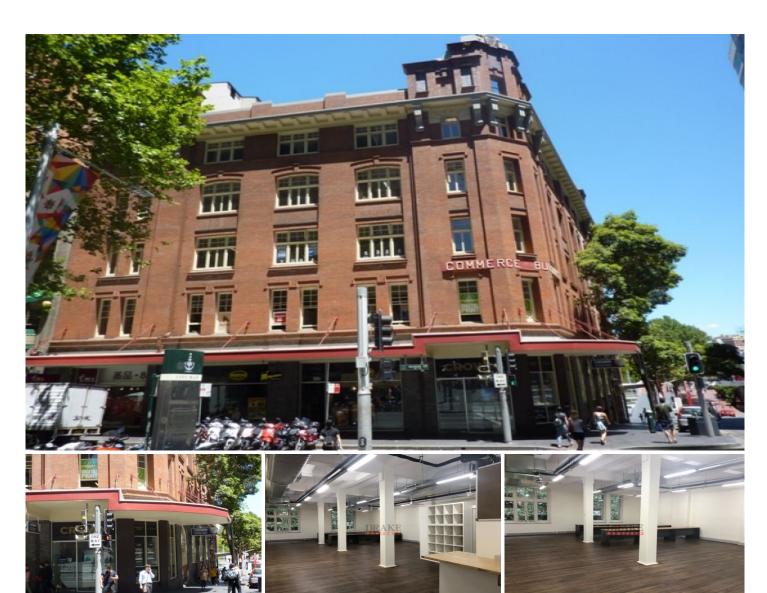

## Level 4/403/345B Sussex Street Sydney NSW

- \* Boutique office of approx. 107.6m2
- \* Extra high ceiling
- \* Ample natural light
- \* Lift access
- \* Private kitchenette and private bathroom

Located on the north eastern corner with great natural light and ventilation, this 107.6m2 office will impress you with its combined boutique feature arising from modern refurbishment and heritage facade. Extra high ceiling with fans, wrapping round timber frame windows and warehouse style internal structure will rejuvenate your creativity in laying out your working space.

345B Sussex Street (Commerce Building) is positioned on the corner of Liverpool and Sussex Streets, conveniently sitting in the middle of the major amenities. Chinatown is a Price : Contact agent Building Size : 108 sqm