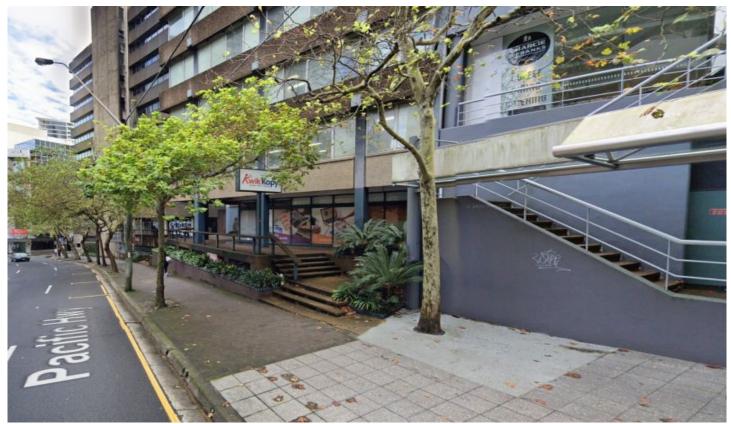

## Level GF to L3/619 Pacific Highway St Leonards NSW

The property is located at 619 Pacific Highway, next to the St Leonards train station.

\* Offices and retail shop available:

- Ground floor shop: 224m2

- Suite 101: 171m2

- Suite 102: 170m2 - Suite 201: 204m2

- Suite 202: 124m2 - Suite 302: 146m2

\* Ground floor retail shop with excellent street exposure

\* Quality office fit out

\* Parking space

\* Most affordable rent in North Sydney area