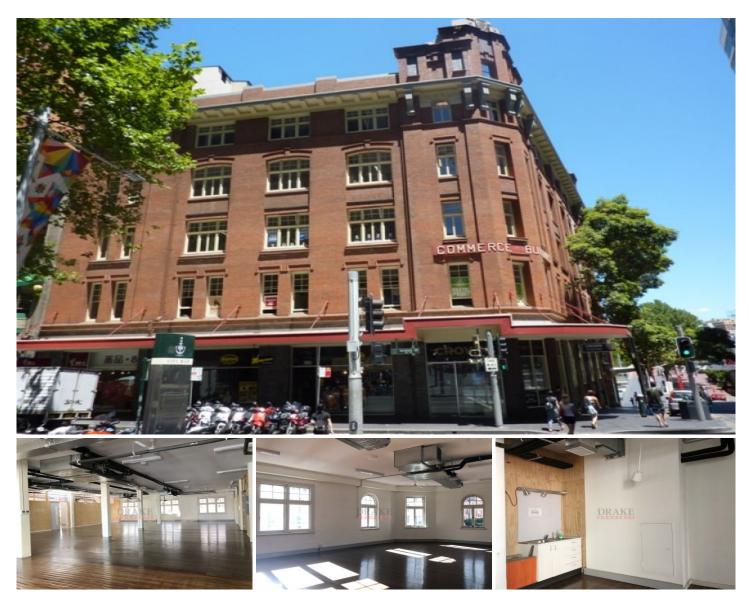

## Level 4/405/345B Sussex Street Sydney NSW

- \* Approx.102m2
- \* Extra high ceiling with ample natural light
- \* Classic timber floor
- \* Lift access, private kitchenette and private bathrooms
- \* Facing Liverpool St and Sussex St
- \* Available now

Located on Level 4 with great natural light and ventilation, this 102m2 office will impress you with its combined boutique feature arising from modern refurbishment and heritage facade. Extra high ceiling with fans, wrapping round timber frame windows and warehouse style internal structure will rejuvenate your creativity in laying out your working space.

345B Sussex Street (Commerce Building) is positioned on the corner of Liverpool and Sussex Streets, conveniently