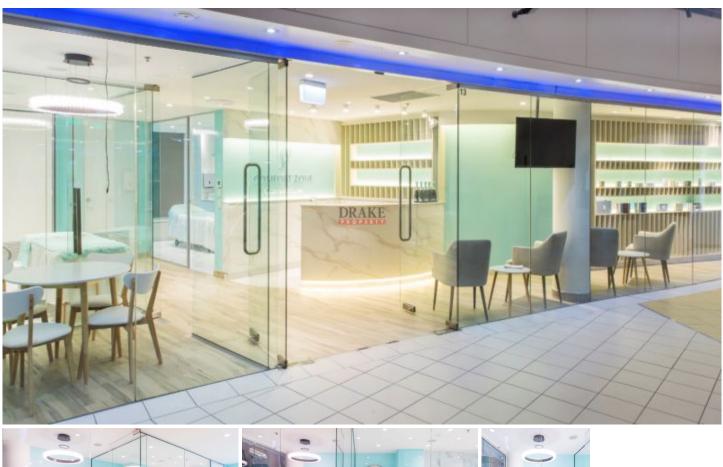

\* Large window display facing high traffic Harbour&Goulburn Street

- \* Existing quality and modern cosmetic/beauty clinic fit out
- \* 3 Glass Partitioning rooms with water basin, 1 office
- \* Reception area, tea room and open waiting space
- \* Available cosmetic equipment
- \* Close to Central Station, Town Hall Station
- \* Next to Darling square, Darling Harbour, World Square, Hyde Park etc
- \* Retail shop with office rate
- \* Perfectly suitable for cosmetic, medical, dental, massage,