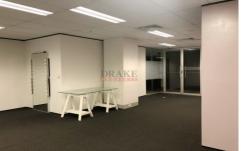

## Level 8/802/370 Pitt Street Sydney NSW

- \* Approx. 73.2m2
- \* 2 partitioned rooms & open area
- \* Close to World Square, Courts, Townhall & Museum Station
- \* Available now

The Chambers is an 18 storey building comprising 15 office floors above 2 retail floors and a shopping arcade which inter-connects with the property to the rear providing access to Castlereagh Street. The premises are serviced by high speed elevators and are of superb quality.