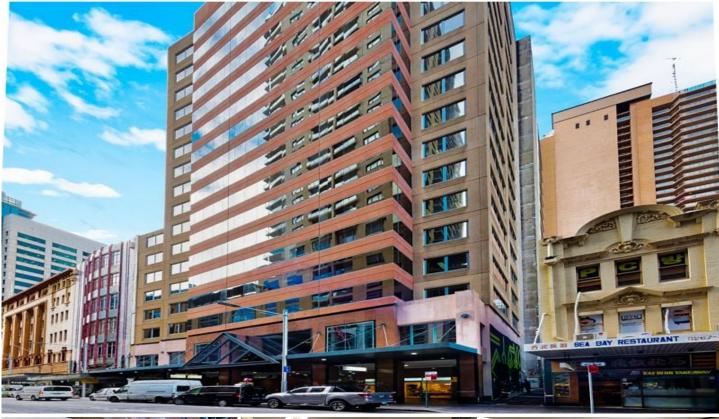

## Level 8/802/370 Pitt Street Sydney NSW

- \* Approx. 73.2m2
- \* 2 partitioned rooms & open area
- \* Close to World Square, Courts, Townhall & Museum Station
- \* Available now

The Chambers is an 18 storey building comprising 15 office floors above 2 retail floors and a shopping arcade which inter-connects with the property to the rear providing access to Castlereagh Street. The premises are serviced by high speed elevators and are of superb quality.