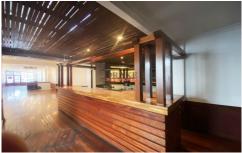

## Level GF/318 Military Road Cremorne NSW

- \* Approx. 234 m2
- \* Fully fitted commercial kitchen with grease trap and exhaust
- \* Separate male and female bathrooms
- \* Transferable in house liquor license (STCA)
- \* Attractive rent \$2,200 per week plus GST

This is a brilliant opportunity for the astute café/restaurant operator to secure an existing premise or would suit a food

Price : \$2,200PW+GST Building Size : 234 sqm

**View**: https://www.drakeproperty.com/lease/ns