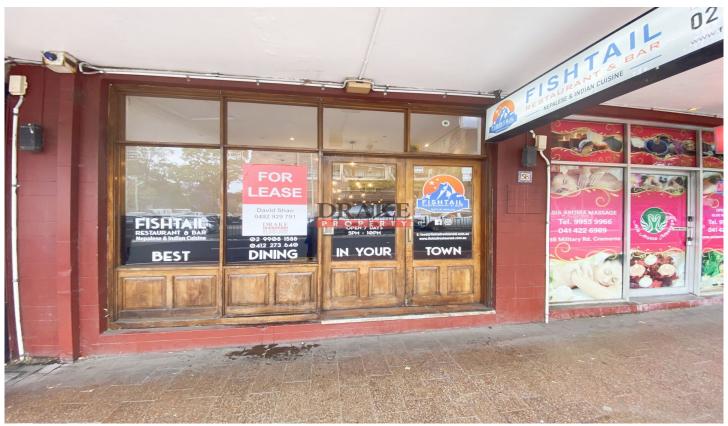

## Level GF/318 Military Road Cremorne NSW

- \* Approx. 234 m2
- \* Fully fitted commercial kitchen with grease trap and exhaust
- \* Separate male and female bathrooms
- \* Transferable in house liquor license (STCA)
- \* Attractive rent \$2,200 per week plus GST

Drake property is pleased to offer for lease this café/restaurant opportunity.

Located at the busiest Military St and surrounded by many service retailers, food & beverage businesses, plus high density residential apartments.

This is a brilliant opportunity for the astute café/restaurant operator to secure an existing premise or would suit a food

Price : \$2,200PW+GST Building Size : 234 sqm

**View**: https://www.drakeproperty.com/lease/ns