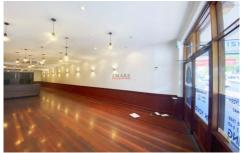

## Level GF/318 Military Road Cremorne NSW

- \* Approx. 234 m2
- \* Fully fitted commercial kitchen with grease trap and exhaust
- \* Separate male and female bathrooms
- \* Transferable in house liquor license (STCA)
- \* Attractive rent \$2,200 per week plus GST

This is a brilliant opportunity for the astute café/restaurant operator to secure an existing premise or would suit a food

Price : \$2,200PW+GST Building Size : 234 sqm

**View**: https://www.drakeproperty.com/lease/ns