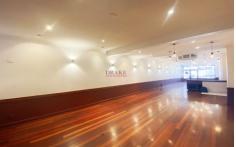

## Level GF/318 Military Road Cremorne NSW

- \* Approx. 234 m2
- \* Fully fitted commercial kitchen with grease trap and exhaust
- \* Separate male and female bathrooms
- \* Transferable in house liquor license (STCA)
- \* Attractive rent \$2,200 per week plus GST

This is a brilliant opportunity for the astute café/restaurant operator to secure an existing premise or would suit a food

Price : \$2,200PW+GST Building Size : 234 sqm

**View**: https://www.drakeproperty.com/lease/ns