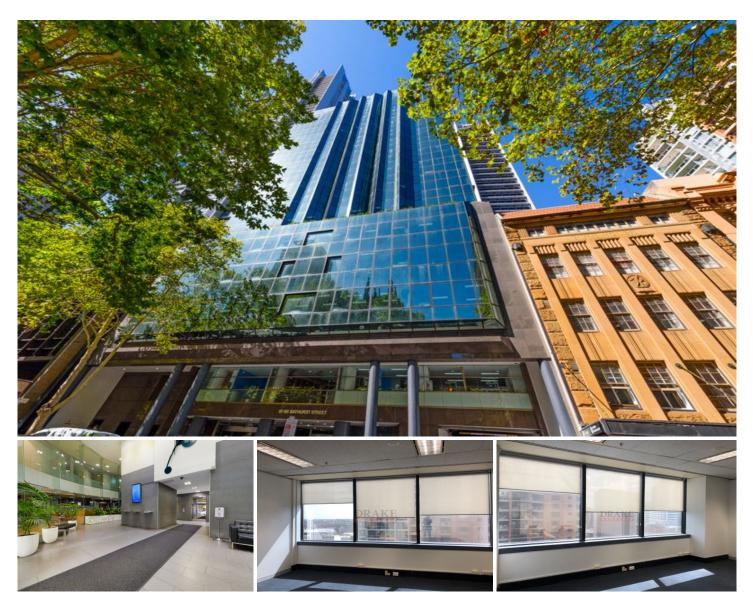

## Level 13/1303/99 Bathurst Street Sydney NSW

- \* Approx. 42sqm
- \* Open plan
- \* Prime location, near Town Hall and QVB
- \* Great natural light and view
- \* 5 high speed express lifts
- \* Available now

The Soverign Centre at 97-99 Bathurst Street is located just off the corner of George and Bathurst Street in the centre of the CBD. The building has a northerly aspect overlooking Town Hall Square and St Andrews Cathedral and to the west Darling Harbour and Anzac Bridge.