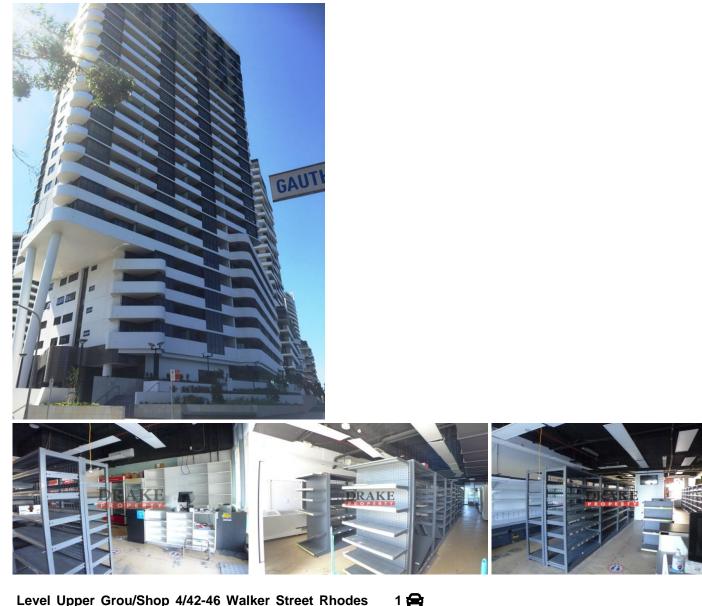

Level Upper Grou/Shop 4/42-46 Walker Street Rhodes 
NSW

- \* Approx. 168sqm
- \* Grease trap and kitchen exhaust
- \* Car space included
- \* Attractive incentives will be provided to the right tenant

Suitable for food, beverage, cafe, dessert & cake, hair & beauty salon, pharmacy, supermarket, dry cleaning, real estate and so many other innovative concepts.

This architecturally designed high rise apartment has become another landmark in the fast growing waterside community in Rhodes. Only a few minutes walk to train station and the bridge bringing commuters from the populated Wentworth Point.