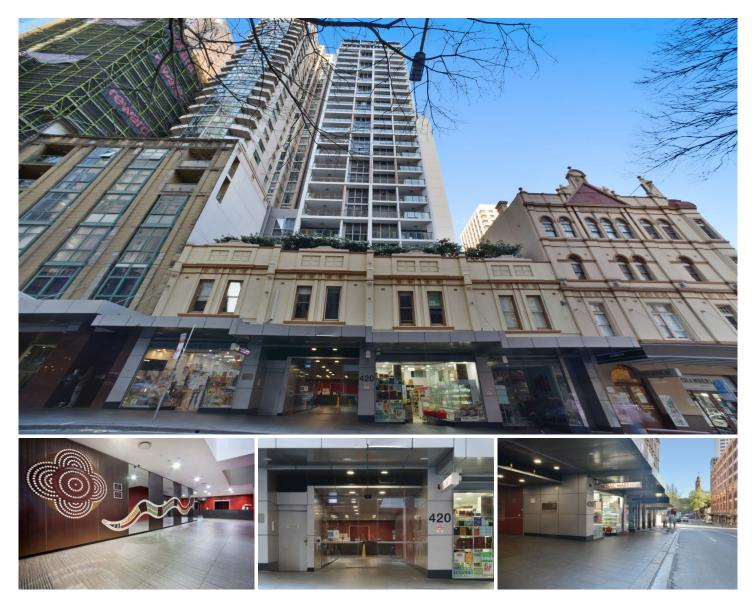

## Level 11/117/420 Pitt Street Sydney NSW

- \* Approx. 64sqm
- \* Two partitioned rooms, one meeting room and reception area
- \* Quality fit out
- \* Close to Central Station, Family Court, World Square & China Town
- \* Bright natural light with Pitt Street view \* Located in busy Thai Town area
- \* Floor utilities include kitchenette and disable toilet
- \* Gym with shower and WC in the building

420-426 Pitt Street is a 27 storey building comprising 108 mixed residential apartments, 20 commercial offices and 3 retail stores.

For more information, please contact David on 0492 929 791.