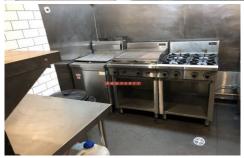

## Level Upper Grou/Shop 6/42-46 Walker Street Rhodes NSW

- \* Approx. 86m2
- \* Expansive glass frontage
- \* Grease trap and kitchen exhaust
- \* Approved for Cafe or Food business
- \* One secure car space
- \* Existing restaurant fit out, kitchen equipment, cool room etc
- \* Attractive incentives will be provided to the right tenants