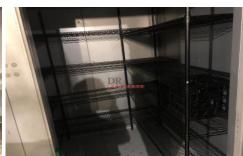

## Level Upper Grou/Shop 6/42-46 Walker Street Rhodes NSW

- \* Approx. 86m2
- \* Expansive glass frontage
- \* Grease trap and kitchen exhaust
- \* Approved for Cafe or Food business
- \* One secure car space
- \* Existing restaurant fit out, kitchen equipment, cool room etc
- \* Attractive incentives will be provided to the right tenants