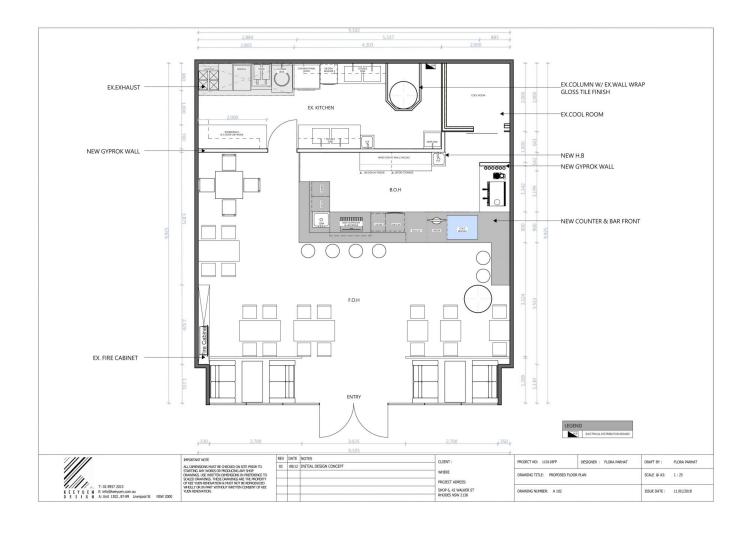

## Level Upper Grou/Shop 6/42-46 Walker Street Rhodes NSW

- \* Approx. 86m2
- \* Expansive glass frontage
- \* Grease trap and kitchen exhaust
- \* Approved for Cafe or Food business
- \* One secure car space
- \* Existing restaurant fit out, kitchen equipment, cool room etc
- \* Attractive incentives will be provided to the right tenants

Suitable for food, beverage, cafe, dessert&cake,