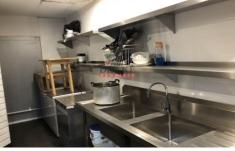

## Level Upper Grou/Shop 6/42-46 Walker Street Rhodes NSW

- \* Approx. 86m2
- \* Expansive glass frontage
- \* Grease trap and kitchen exhaust
- \* Approved for Cafe or Food business
- \* One secure car space
- \* Existing restaurant fit out, kitchen equipment, cool room etc
- \* Attractive incentives will be provided to the right tenants