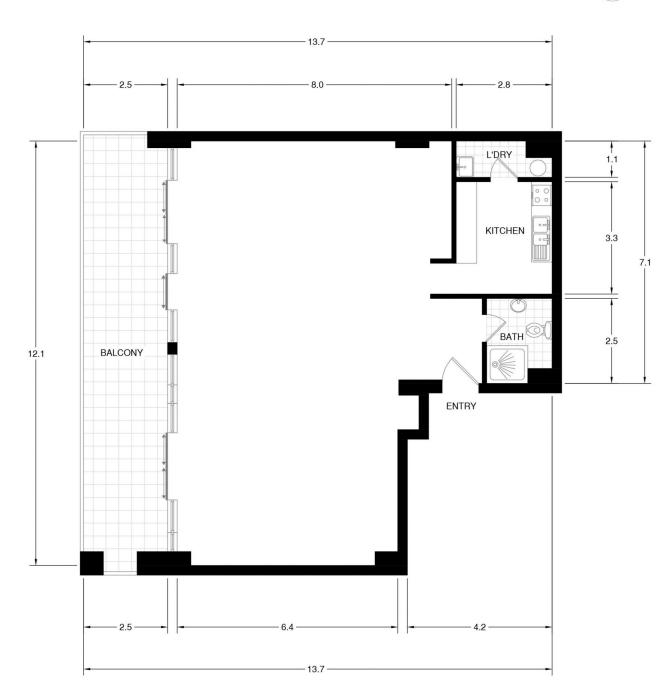

## Level 1/3/21 Mary Street Surry Hills NSW

- \* Approx. 113sqm plus a balcony
- \* High ceiling
- \* Large open plan office
- \* Private internal modern kitchen, bathroom and shower
- \* Less than a minute walk to Central Station, light rail and bus stop
- \* Car space if required \$500 plus GST per month

## SURRY HILLS UNIT 3 LEVEL 1/21 MARY STREET \*INTERNAL FLOOR AREA APPROX 113m²