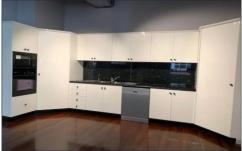

## Level 1/3/21 Mary Street Surry Hills NSW

- \* Approx. 113sqm plus a balcony
- \* High ceiling
- \* Large open plan office
- \* Private internal modern kitchen, bathroom and shower
- \* Less than a minute walk to Central Station, light rail and bus stop
- \* Car space if required \$500 plus GST per month

## SURRY HILLS UNIT 3 LEVEL 1/21 MARY STREET \*INTERNAL FLOOR AREA APPROX 113m²