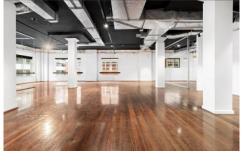

## Level 1/3/21 Mary Street Surry Hills NSW

- \* Approx. 113sqm plus a balcony
- \* High ceiling
- \* Large open plan office
- \* Private internal modern kitchen, bathroom and shower
- \* Less than a minute walk to Central Station, light rail and bus stop
- \* Car space if required \$500 plus GST per month

## SURRY HILLS UNIT 3 LEVEL 1/21 MARY STREET \*INTERNAL FLOOR AREA APPROX 113m²