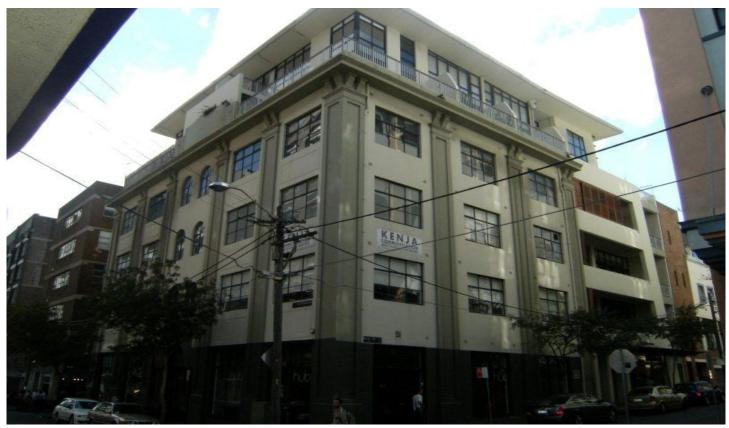

## Level 1/3/21 Mary Street Surry Hills NSW

- \* Approx. 113sqm plus a balcony
- \* High ceiling
- \* Large open plan office
- \* Private internal modern kitchen, bathroom and shower
- \* Less than a minute walk to Central Station, light rail and bus stop
- \* Car space if required \$500 plus GST per month

## SURRY HILLS UNIT 3 LEVEL 1/21 MARY STREET \*INTERNAL FLOOR AREA APPROX 113m²