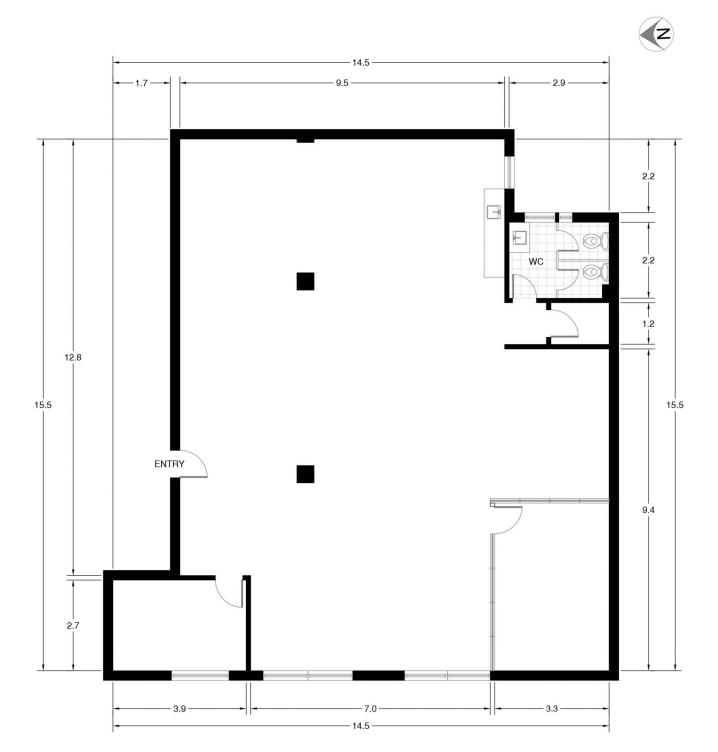

## SURRY HILLS SUITE 1 LEVEL 3/104-106 COMMONWEALTH STREET

\*INTERNAL FLOOR AREA APPROX 192m²

 ${}^{\star}$ PLANS SHOWN ONLY INDICATIVE OF LAYOUT. DIMENSIONS ARE APPROXIMATE.

Floor plan supplied by V-Mark Design Pty Ltd. This floor plan is provided for indicative purposes only.

Measurements are approximate and not to scale. The vendor, agency and supplier will accept no liability for its accuracy. Interested parties are advised to make their own independent enquiries.