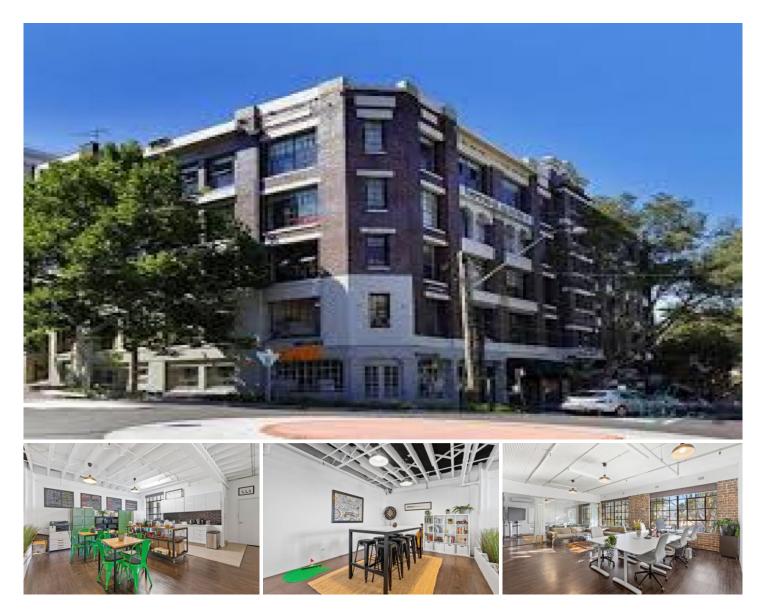

## Level 3/1/104-112 Commonwealth Street Surry Hills NSW

- \* Extra High ceilings
- \* Ample Natural Light
- \* Boutique and Creative Space
- \* Two Partitioned Rooms, Open Area and Bathroom
- \* Polished Timber Floor
- \* Vibrant urban lifestyle

104 Commonwealth is Located in the Heart of Surry Hills, within walking distance to bustling Surry Hills, CBD and Central Station.

Price : Contact Agent Building Size : 192 sqm

**View**: https://www.drakeproperty.com/lease/ns