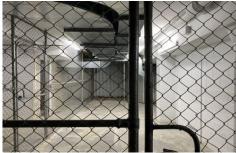

## Level Basement/Storage/379 Pitt Street Sydney NSW

- Basement storage for sale
- Approx. 24m2
- Convenient location, opposite World Square, close to Town Hall, Local Courts

The property is located at the corner of Pitt and Liverpool Streets, close to World Square, Local Court, Town Hall and Museum. The area boasts the highest residential density in Australia, with further residential and hotel developments proposed nearby. It's considered as one of the busiest precincts in Sydney CBD.

Fayworth House comprises a six storey building built circa 1910. The building was substantially refurbished in 1995, and subsequently strata subdivided into 5 retail shops and approximately 50 office suites above. The external facade was repainted. Carpet was replaced in 2016. **Price** : Contact Agent Building Size: 24 sqm