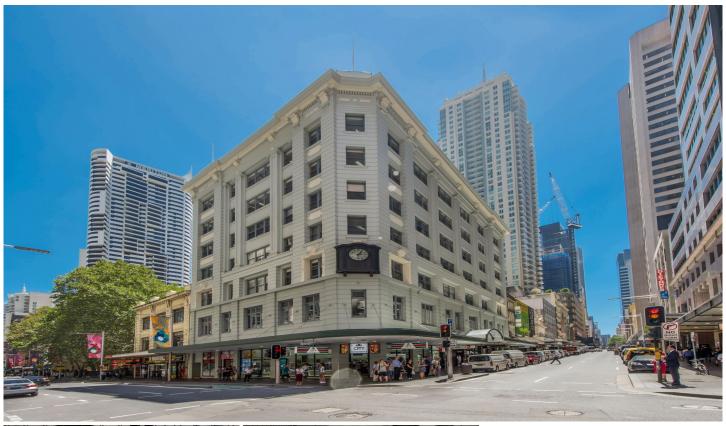

## Level Basement/Storage/379 Pitt Street Sydney NSW

- Basement storage for sale
- Approx. 24m2
- Convenient location, opposite World Square, close to Town Hall, Local Courts

The property is located at the corner of Pitt and Liverpool Streets, close to World Square, Local Court, Town Hall and Museum. The area boasts the highest residential density in Australia, with further residential and hotel developments proposed nearby. It's considered as one of the busiest precincts in Sydney CBD.

Fayworth House comprises a six storey building built circa 1910. The building was substantially refurbished in 1995, and subsequently strata subdivided into 5 retail shops and approximately 50 office suites above. The external facade was repainted. Carpet was replaced in 2016. **Price** : Contact Agent Building Size: 24 sqm