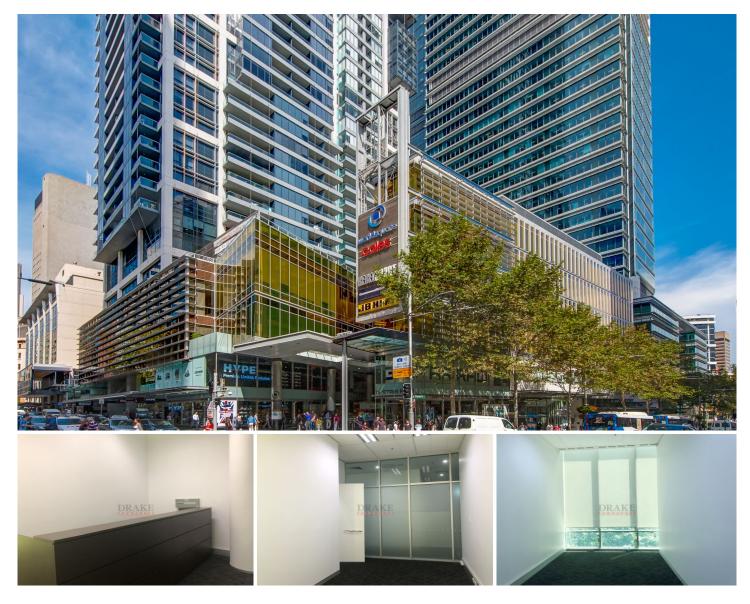

## Level 3/36/650 George Street Street Sydney NSW

Contemporary style, modern office in World Square is offered for lease. With close proximity to Town Hall, Museum, Local Courts and China Town, it will appeal to small or medium size, professional practice searching for quality and convenience. It features:

- \* Approx. 55sqm
- \* One partitioning room
- \* Reception area and open space
- \* Ample natural light
- \* Great lift exposure

## Description

650 George Street is a new five level building, part of the prestigious World Square retail and commercial development. High quality finishes include two lifts, security access, male and female amenities with shower facilities.