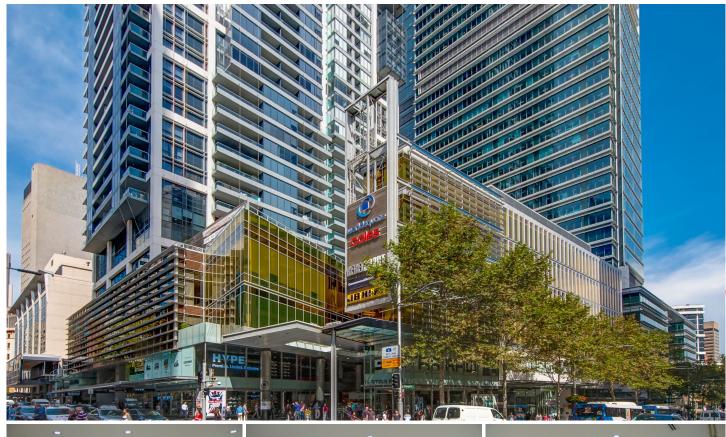

## Level 5/54/650 George Street Street Sydney NSW

- \* Approx. 53m2
- \* Open plan
- \* Kitchen with water basin
- \* Ideal for cosmetic, medical, dental or other similar usage

Contemporary style, modern office in World Square is offered for lease. With close proximity to Town Hall, Museum, Local Courts and China Town, it will appeal to small or medium size, professional practice searching for quality and convenience.

## Description

650 George Street is a five levels building, part of the prestigious World Square retail and commercial development. High quality finishes include two lifts, security access, male and female amenities with shower facilities.