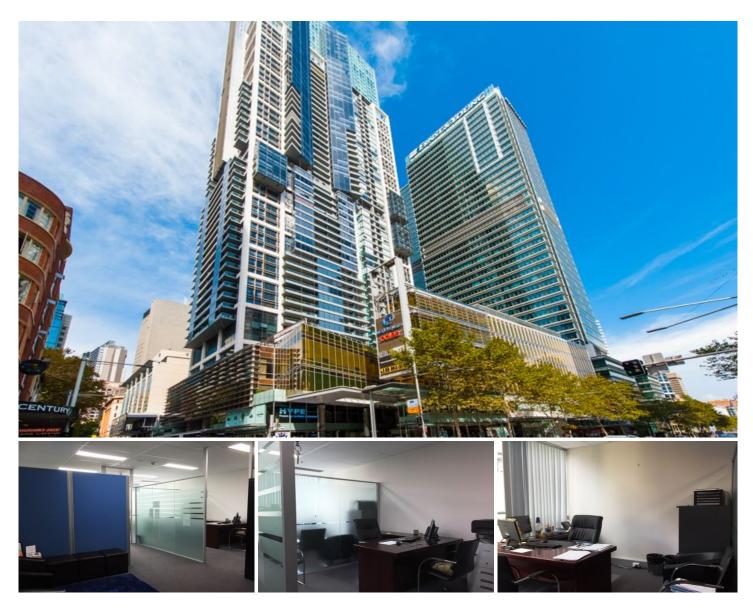

## Level 16/1607/87 Liverpool Street Sydney NSW

- \* Approx. 62m2
- \* 3 partitioned offices, reception area and a balcony
- \* Individual air conditioning
- \* Access to World Tower recreational facilities

A sophisticated master planned World Tower/World Square has become the business engine of the prosperous Southern CBD. World Tower Commercial, 85-87 Liverpool Street is one of the most sought after commercial buildings, offering a variety of small and medium sized suites to local professionals and visioned international entrepreneurs. Apart from branded shops provided by World Square, it's only minutes away from Chinatown, Darling Harbour, Town Hall and Downing Centre.