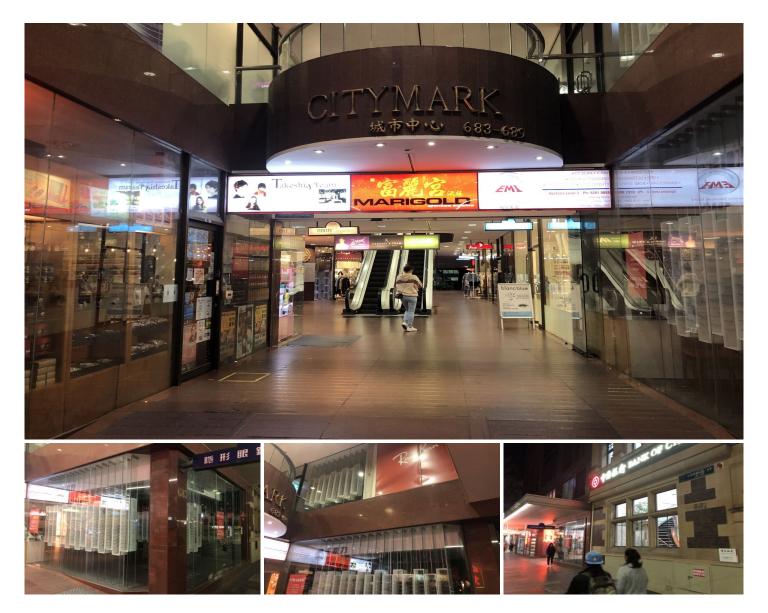

## Level Ground/Shop G12/683 George Street Sydney NSW

This shop is holding one of the best and busiest prime spots in Chinatown, it offers an unprecedented opportunity to establish flag ship store with quality and fame.

\* Total approximately 74m2, two level access, 40m2 on ground level

Great location, direct exposed to George Street and Hay St

\* Massive foot traffic

\* Close to China Town, Capital Square, Light Rail, Central Station etc

\* Generous incentive to right tenant

\* Direct exposure to George Street and Hay St, Market City with massive foot traffic, completed Sydney Light Rail project brings festival alike walking pass during weekend.