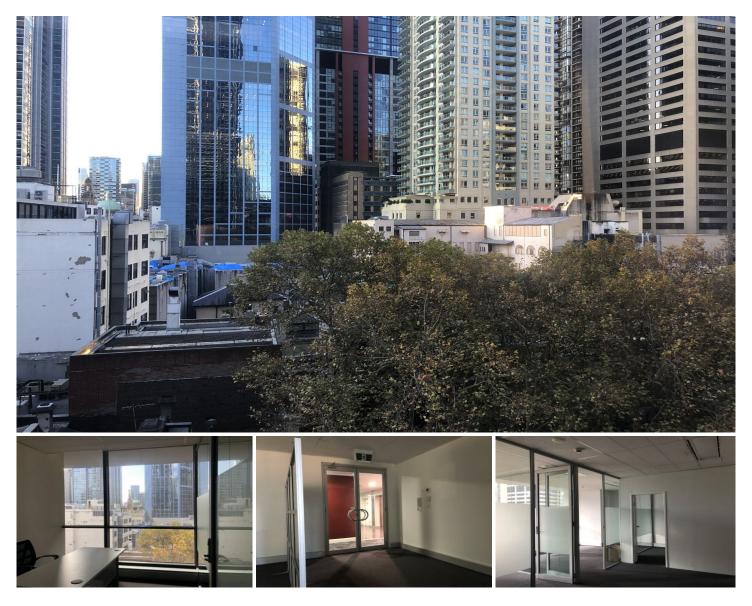

## Level 17/1702/87 Liverpool Street Sydney NSW

Arguably one the best executive commercial suites in World Tower, its impeccable fit out work and optimized layout impresses you at the first glance. Great natural light with over looking northern CBD skyline.

\*Approx. 73m2 with Lift exposure

- \*Premium fit outs
- \*Professional reception and client area
- \*Relaxing inspired open workplace area

\*Three large partitioned rooms for multipurpose plus one small office

- \*Air conditioned and Intercom
- \*Part of World Square retail & commercial precinct
- \*Minutes to Town Hall, Museum, Courts, Chinatown and Darlingharbour
- \*Available now