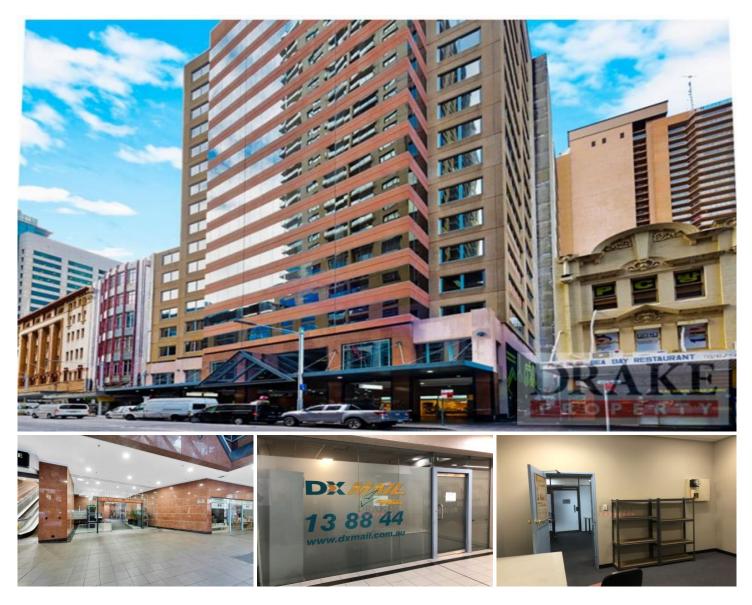

## Level UGF/1&10/370 Pitt Street Sydney NSW

- \* Approx 39m2
- \* Upper Ground Retail in Chambers Arcade
- \* Great exposure
- \* Suitable for remedial massage, dental, beauty/nail salon and general retail
- \* Available in April 2022

## Location

The property is located on the western end of Pitt Street directly opposite World Square and also interconnects to Castlereagh Street It is within 5 minutes walk of Town Hall station and only a short distance from Chinatown and the Law courts.

The Chambers is an 18 storey building comprising 15 office floors above 2 retail floors and a shopping arcade which inter-connects with the property to the rear providing