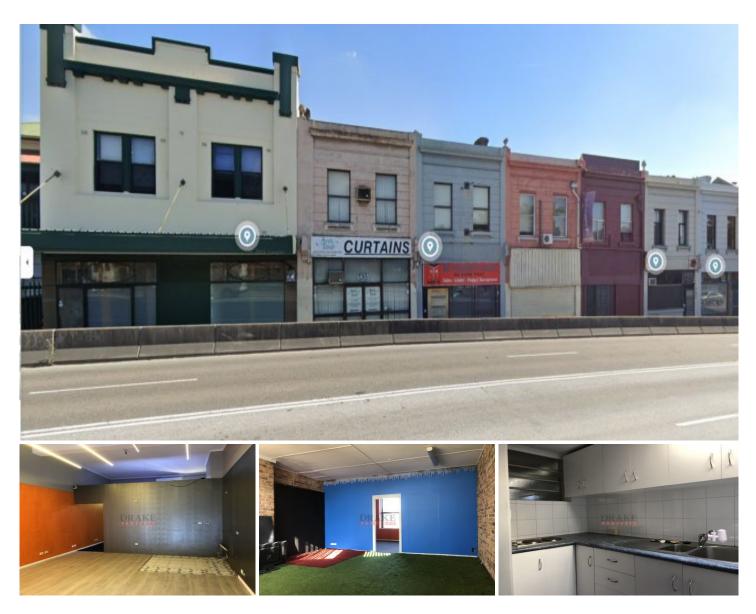

## Level WB/133 Regent Street Chippendale NSW

- \* Approx. 150sqm
- \* Double storey premises \* Double lock up garage access from rear lane
- \* Functional kitchen & bathroom with a shower
- \* Affordable rent

#### Location

This premises is located on a main road being Regent Street. With lots exposure this would suit small business, advertising, printing company etc.

Please contact David on 0492 929 791 for inspections or detailed information.

### Building Size : 150 sqm

- : Contact Agent
- View
- : https://www.drakeproperty.com/lease/ns w/sydney-city/chippendale/commercial/r etail/6899833