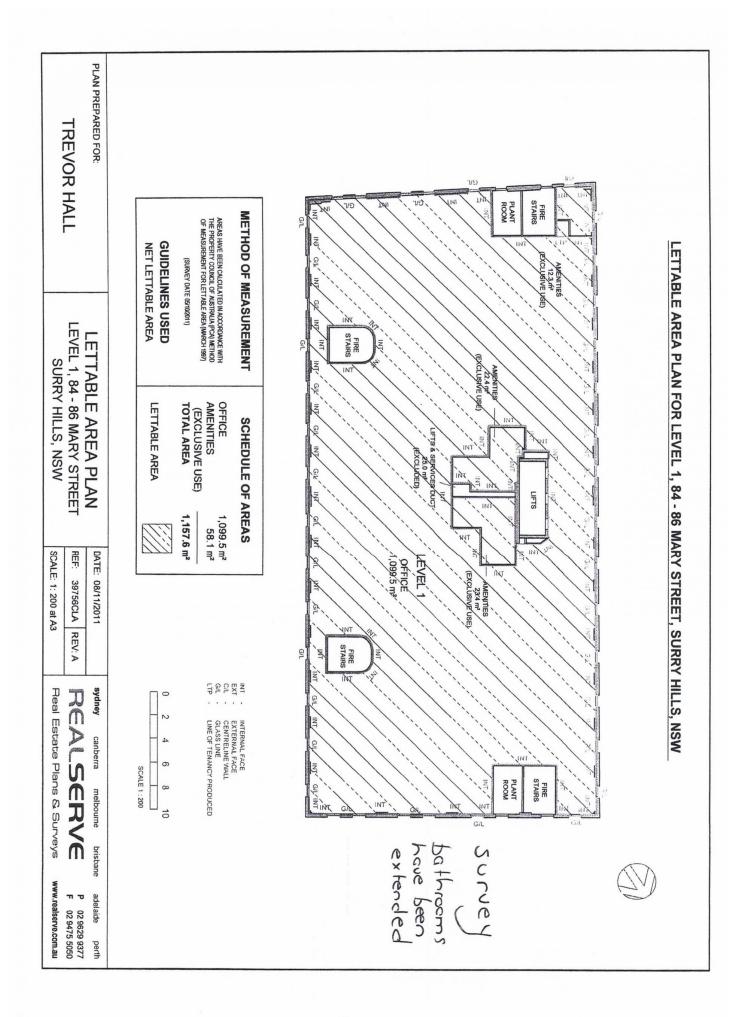

## Level 1/2/84 Mary Street Surry Hills NSW

- \* Approx. 600sqm
- \* Whole floor approx. 1,158sqm also available
- \* Ideal for Educational Institute & College

84 Mary Street is located between Foveaux and Albion Streets close to Central Station. This heritage property comprises of a six level commercial building constructed in the early 1900's to accommodate the warehouse needed by Tooheys.

## : Contact Agent Price Building Size : 600 sqm

View

: https://www.drakeproperty.com/lease/ns w/eastern-suburbs/surry-hills/commercia l/offices/6882137