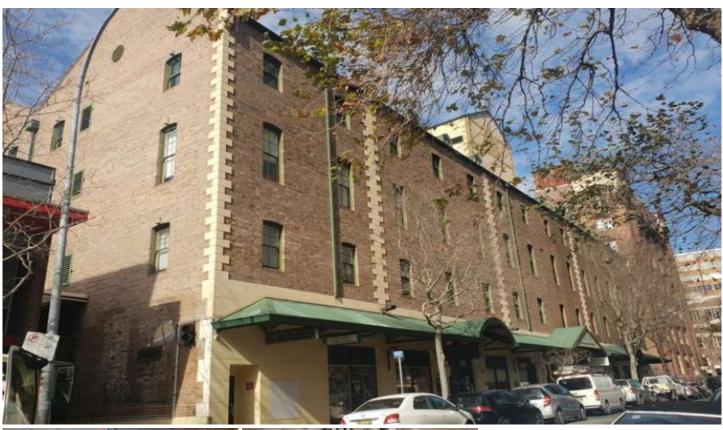

## Level 1/2/84 Mary Street Surry Hills NSW

- \* Approx. 600sqm
- \* Whole floor approx. 1,158sqm also available
- \* Ideal for Educational Institute & College

84 Mary Street is located between Foveaux and Albion Streets close to Central Station. This heritage property comprises of a six level commercial building constructed in the early 1900's to accommodate the warehouse needed by Tooheys.