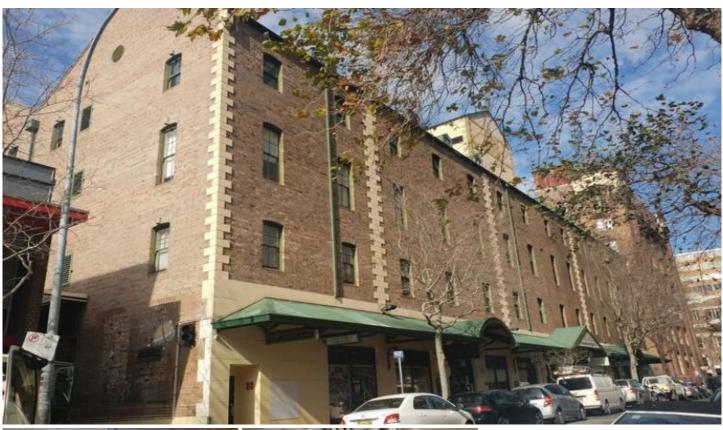

## Level 1/84 Mary Street Surry Hills NSW

- \* Whole floor available approx. 1,158m2
- \* Can be sub-divided to 450m2 600m2
- \* Ideal for Educational Institute and College

84 Mary Street is located between Foveaux and Albion Streets close to Central Station. This heritage property comprises of a six level commercial building constructed in the early 1900's to accommodate the warehouse needed by Tooheys.

## Price : Contact Agent

Building Size : 1158 sqm

View

: https://www.drakeproperty.com/lease/ns w/eastern-suburbs/surry-hills/commercia l/offices/6881761