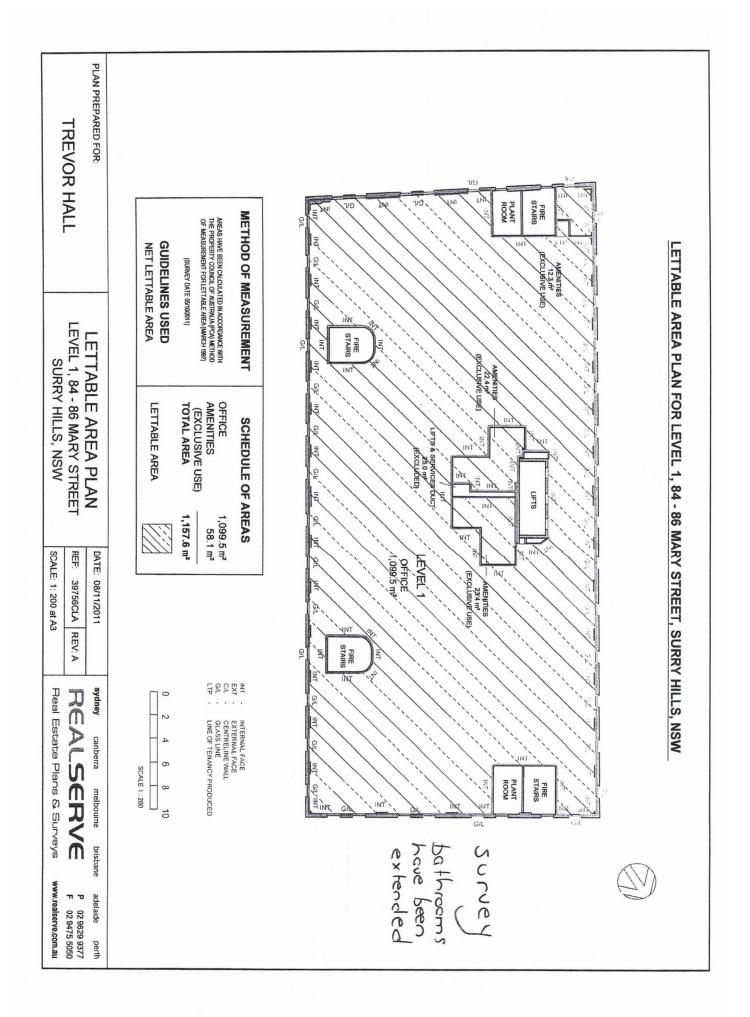

## Level 1/84 Mary Street Surry Hills NSW

- \* Whole floor available approx. 1,158m2
- \* Can be sub-divided to 450m2 600m2
- \* Ideal for Educational Institute and College

84 Mary Street is located between Foveaux and Albion Streets close to Central Station. This heritage property comprises of a six level commercial building constructed in the early 1900's to accommodate the warehouse needed by Tooheys.

## Price : Contact Agent

Building Size : 1158 sqm

View

: https://www.drakeproperty.com/lease/ns w/eastern-suburbs/surry-hills/commercia l/offices/6881761