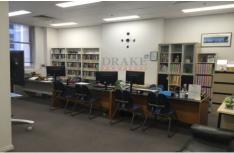

## Level 2/201/379 Pitt Street Sydney NSW

- \* Approx. 65sqm with view of Pitt St and Liverpool St, World Square
- \* Open plan and one large meeting room
- \* Air conditioned
- \* Ample natural light
- \* Close to Town hall, Chinatown, Darling Harbour and New light rail station.
- \* Great for a small Law, Accounting Co. Education immigration student visa service
- \* Available now