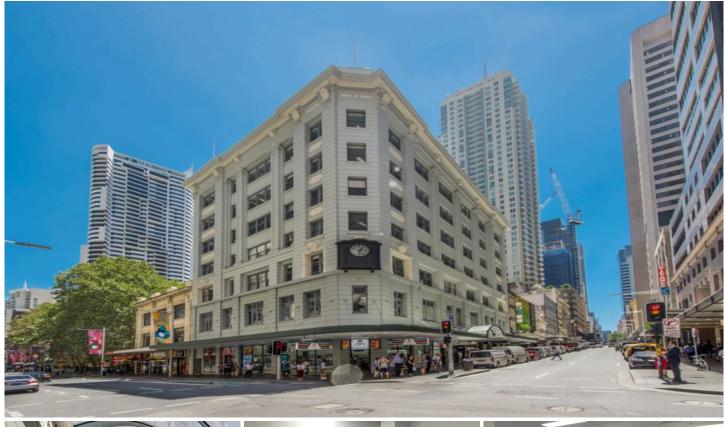

## Level 2/201/379 Pitt Street Sydney NSW

- \* Approx. 65sqm with view of Pitt St and Liverpool St, World Square
- \* Open plan and one large meeting room
- \* Air conditioned
- \* Ample natural light
- \* Close to Town hall, Chinatown, Darling Harbour and New light rail station.
- \* Great for a small Law, Accounting Co. Education immigration student visa service
- \* Available now

Positioned at one of the most vibrant CBD business precincts, this contemporary style commercial suite brings affordability to small or medium operations.

For more information, please contact David 0492 929 791