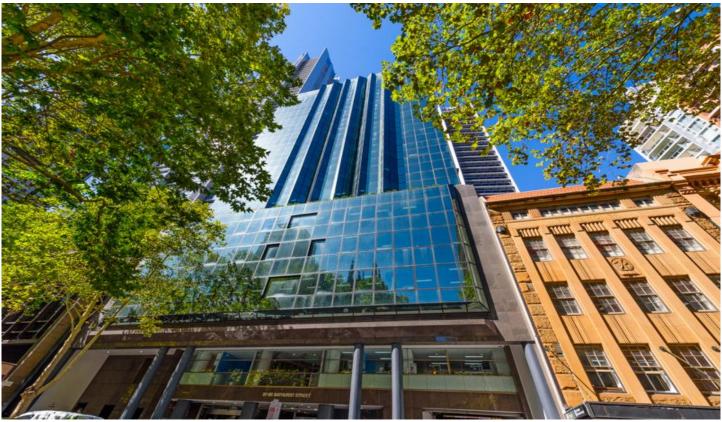

## Level 10/1001/99 Bathurst Street Sydney NSW

- \* Approx. 32m2
- \* Open plan
- \* Great corner position
- $^{\star}$  Prime location, near Town Hall and QVB
- \* Great natural light and view
- \* 5 high speed express lifts

The Soverign Centre at 97-99 Bathurst Street is located just off the corner of George and Bathurst Street in the centre of the CBD. The building has a northerly aspect overlooking Town Hall Square and St Andrews Cathedral and to the west Darling Harbour and Anzac Bridge.