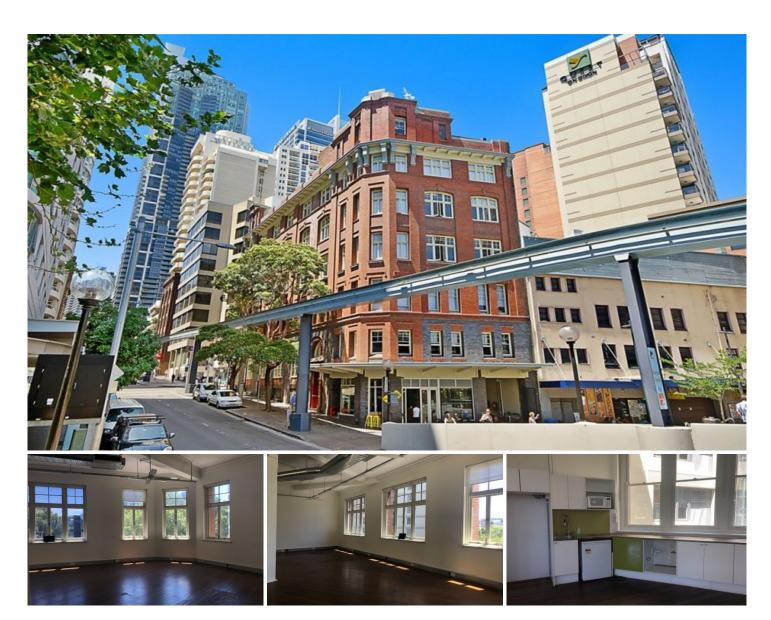

## Description

35 Liverpool Street is a six storey factory, warehouse, office and retail space. This unique office has open plan space with internal Bathroom and kitchenette.

## Location

The property is located on the corner of Liverpool and Sussex Streets. The property is conveniently located in the middle of the major amenities. Chinatown is a short walk to the south of the property with Darling Harbour to the west. Town Hall Station and George Street cinemas are located to the east of the property.