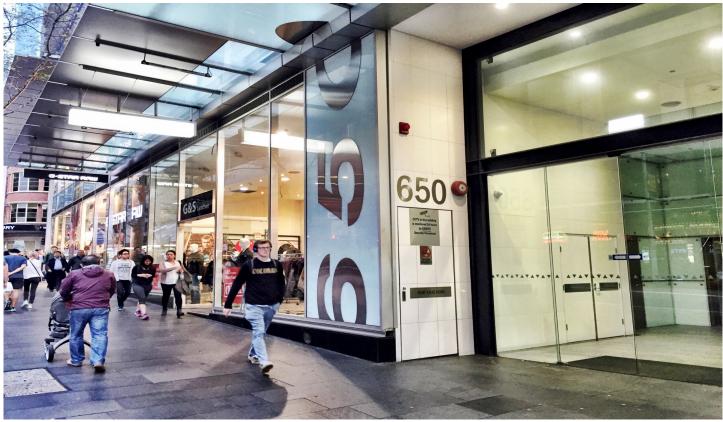

## 650 George Street Sydney NSW

Tucked in one the most envied commercial buildings in Southern CBD, this premium World Square office exhibits fame, quality and potential.

- \* Approx. 80m2 plus one carspace \* Provision for water supply
- \* Window overlooking World Square plaza
- \* 24hr security access
- Minutes to Town Hall, Museum, Chinatown and Darling Harbour
- \* Downstairs shopping, gourmet restaurants and boutique cafes