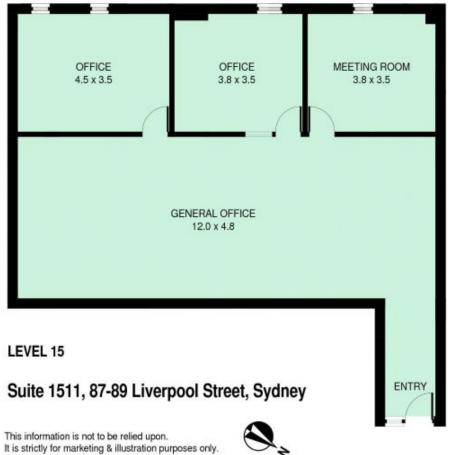

## Level 15/1511/87 Liverpool Street Sydney NSW

Arguably one the best executive commercial suites in World Tower, its impeccable fit out work and optimized layout impresses you at the first glance.

\*Approx. 103m2

Building Size : 103 sqm Land Size

View

: 103 sqm

: https://www.drakeproperty.com/lease/ns w/sydney-city/sydney/commercial/offices /5723837

Joshua Kim 0408 422 771

All measurements are approximate. Not to scale.