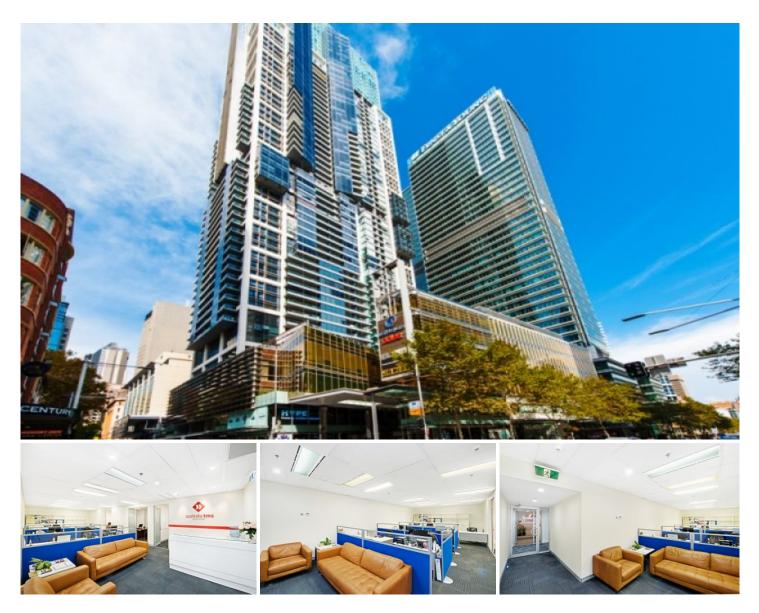

## Level 15/1511/87 Liverpool Street Sydney NSW

Arguably one the best executive commercial suites in World Tower, its impeccable fit out work and optimized layout impresses you at the first glance.

\*Approx. 103m2

- \*Premium fit outs
- \*Professional reception and client area
- \*Expansive, inspired open workplace
- \*Three large partitioned rooms for multipurpose
- \*Air conditioned and Intercom
- \*Part of World Square retail & commercial precinct

\*Minutes to Town Hall, Museum, Courts, Chinatown and Darlingharbour

\*Available from 12 January 2018

87 Liverpool Street is the commercial section of the prominent World Tower complex and adjacent to the