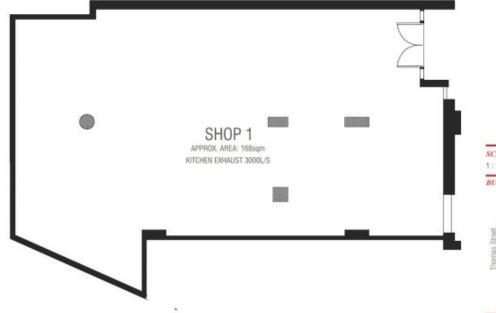

## Level Ground/Shop 1/61-79 Quay Street Sydney NSW

Arguably one of the best retails in Haymarket is up for lease! With prominent exposure to UTS Library and Market City, this premium shop offers so much more than its distinguished location.

- \*Approx. 168m2
- \*Ex flagship tenant
- \*Top quality fitout in place
- \*Bar, kitchen, cool room, approx 85 seats
- \*Next to Woolworths
- \*Phenomenal passing traffic

Situated right opposite to Market City and surrounded by a good mix of well established education institutes, hotels, offices and public transports, The Quay brings a fresh influx of residents, new concept business opportunities and vibrant city life styles to a new era.

**Building Size**: 168 sqm **Land Size**: 168 sqm

**View**: https://www.drakeproperty.com/lease/ns

w/sydney-city/sydney/commercial/retail/

5723835

## **LOWER GROUND FLOOR**

SCALE
1:100 (A4 page)

BUILDING

Quay Street

Contact

www.thequay.com.au/retail

This document has been prepared for marketing purposes only and may be subject to change. The Quay Haymarket, and other related companies, do not warrant, confirm or represent, either expressly or impliedly, the accuracy or completeness of the information and illustrations contained in this document and do not accept any liability for any error or discrepancy in the information. All interested parties should make their own enquiries and consult their professional adviser for the accuracy of all the aspects of the information.