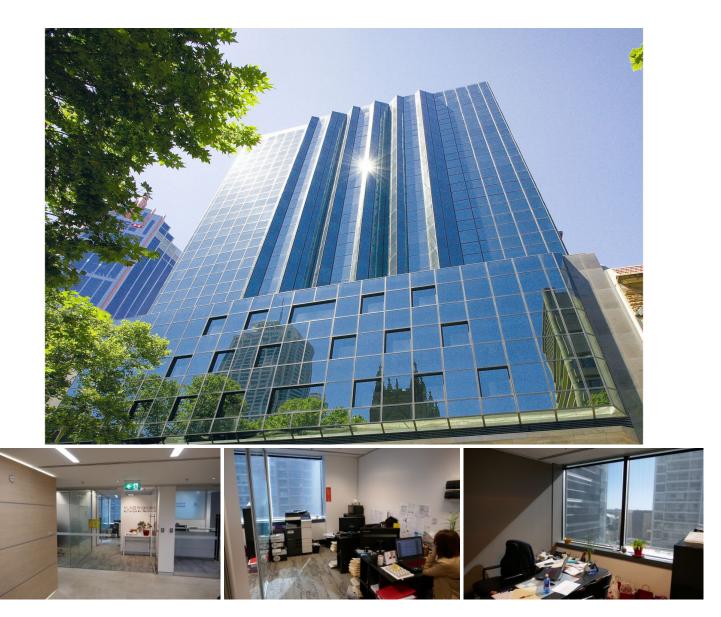

## Level 8/802/99 Bathurst Street Sydney NSW

Sovereign Centre is a modern commercial building that provides a unique opportunity for your company to mark own place in the exciting Midtown precinct. The whole building has a complete refurbishment of the interior with glass facade and five passenger lifts servicing the entire property. Sovereign centre enjoys natural light from all four sides, ample on-site parking and exceptional views.

The location is very convenient as it directly opposite Town Hall and close to Chinatown

For more information, please contact Listing Agent

Building Size : 39 sqm Land Size : 39 sqm

View

- 1**26 .** 39 :
  - : https://www.drakeproperty.com/lease/ns w/sydney-city/sydney/commercial/offices /5723830